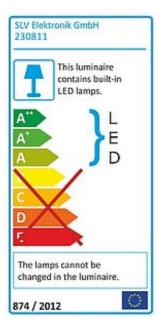

| Gross weight                 | 0.844 kg                                                                            |
|------------------------------|-------------------------------------------------------------------------------------|
| Voltage                      | 230 Volt                                                                            |
| Max. wattage                 | 3 Watt                                                                              |
| Protection class             | I                                                                                   |
| Beam angle                   | 45 Degree                                                                           |
| Material                     | stainless steel 304                                                                 |
| Colour                       | stainless steel brushed                                                             |
| Way of mounting              | mobile                                                                              |
| Remark 1                     | 150 cm connection lead with plug included                                           |
| Remark 2                     | LED driver incorporated                                                             |
| Remark 3                     | Energy labels in your language are available in the Service Area sub point Download |
| Average lifespan             | 30000 Hours                                                                         |
| Colour<br>temperature        | 6500 Kelvin                                                                         |
| Luminous flux                | 250 lm                                                                              |
| Suitable for lamps from EEC  | A                                                                                   |
| Suitable for lamps up to EEC | A++                                                                                 |
| Type of plug                 | 2 pin schuko plug (IP)                                                              |
| Light distribution type 1    | direct                                                                              |
|                              |                                                                                     |

Light distribution type 3 rotationally symmetric

Equipped with three high power LED, the surface-mounted luminaire of the NAUTILUS LED 304 series is available in either warm or pure white light colour. By means of the incorporated LED driver, the electrical connection of the stainless steel fitting is made directly to 230V mains supply. Rated IP55 it is suitable for outdoor use. The NAUTILUS LED 304 series further includes versions for wall, ceiling and floor mounting. This luminaire contains built-in LED lamps. EEK: A - A++. The lamps cannot be changed in the luminaire.