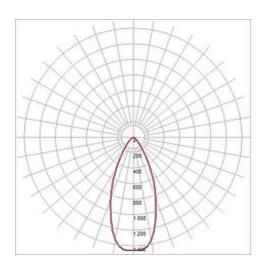

Light distribution type 3 rotationally symmetric

Equipped with three high power LED, the surface-mounted luminaire of the NAUTILUS LED 304 series is available in either warm or pure white light colour. By means of the incorporated LED driver, the electrical connection of the stainless steel fitting is made directly to 230V mains supply. Rated IP55 it is suitable for outdoor use. The NAUTILUS LED 304 series further includes versions for wall, ceiling and floor mounting. This luminaire contains built-in LED lamps. EEK: A - A++. The lamps cannot be changed in the luminaire.