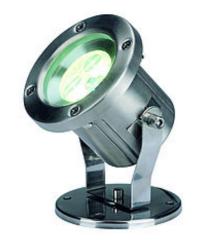

## **NAUTILUS LED 304B**

stainless steel brushed, 3x1W white, IP55

| Article number                                                                                               | 230801                                                                                                                                                                                                                                                                |
|--------------------------------------------------------------------------------------------------------------|-----------------------------------------------------------------------------------------------------------------------------------------------------------------------------------------------------------------------------------------------------------------------|
| Type of lamp                                                                                                 | LED lamp                                                                                                                                                                                                                                                              |
| Lamp                                                                                                         | Power LED 1W                                                                                                                                                                                                                                                          |
| Number of light sources                                                                                      | 3                                                                                                                                                                                                                                                                     |
| Lamp included                                                                                                | Yes                                                                                                                                                                                                                                                                   |
| Tilt range                                                                                                   | 270 Degree                                                                                                                                                                                                                                                            |
| Rotation range                                                                                               | 360 Degree                                                                                                                                                                                                                                                            |
| Width                                                                                                        | 10 cm                                                                                                                                                                                                                                                                 |
| Height                                                                                                       | 14.5 cm                                                                                                                                                                                                                                                               |
| Depth                                                                                                        | 9.5 cm                                                                                                                                                                                                                                                                |
| Diameter                                                                                                     | 10 cm                                                                                                                                                                                                                                                                 |
| Net weight                                                                                                   | 0.759 kg                                                                                                                                                                                                                                                              |
| Gross weight                                                                                                 | 0.974 kg                                                                                                                                                                                                                                                              |
| Voltage                                                                                                      | 230 Volt                                                                                                                                                                                                                                                              |
| Max. wattage                                                                                                 | 3 Watt                                                                                                                                                                                                                                                                |
| Protection class                                                                                             | I                                                                                                                                                                                                                                                                     |
| Beam angle                                                                                                   | 45 Degree                                                                                                                                                                                                                                                             |
|                                                                                                              |                                                                                                                                                                                                                                                                       |
| Material                                                                                                     | stainless steel 304                                                                                                                                                                                                                                                   |
| Material<br>Colour                                                                                           | stainless steel 304<br>stainless steel brushed                                                                                                                                                                                                                        |
|                                                                                                              |                                                                                                                                                                                                                                                                       |
| Colour                                                                                                       | stainless steel brushed surface wall mounting / surface floor mounting /                                                                                                                                                                                              |
| Colour Way of mounting                                                                                       | stainless steel brushed surface wall mounting / surface floor mounting / surface ceiling mounting                                                                                                                                                                     |
| Colour Way of mounting Remark 1                                                                              | stainless steel brushed surface wall mounting / surface floor mounting / surface ceiling mounting 150 cm connection lead included                                                                                                                                     |
| Colour Way of mounting Remark 1 Remark 2                                                                     | stainless steel brushed surface wall mounting / surface floor mounting / surface ceiling mounting 150 cm connection lead included LED driver incorporated Energy labels in your language are available in the                                                         |
| Colour Way of mounting Remark 1 Remark 2 Remark 3                                                            | stainless steel brushed surface wall mounting / surface floor mounting / surface ceiling mounting 150 cm connection lead included LED driver incorporated Energy labels in your language are available in the Service Area sub point Download                         |
| Colour Way of mounting Remark 1 Remark 2 Remark 3 Average lifespan Colour                                    | stainless steel brushed surface wall mounting / surface floor mounting / surface ceiling mounting 150 cm connection lead included LED driver incorporated Energy labels in your language are available in the Service Area sub point Download 30000 Hours             |
| Colour Way of mounting Remark 1 Remark 2 Remark 3 Average lifespan Colour temperature Colour rendering       | stainless steel brushed surface wall mounting / surface floor mounting / surface ceiling mounting 150 cm connection lead included LED driver incorporated Energy labels in your language are available in the Service Area sub point Download 30000 Hours 6500 Kelvin |
| Colour Way of mounting Remark 1 Remark 2 Remark 3 Average lifespan Colour temperature Colour rendering index | stainless steel brushed surface wall mounting / surface floor mounting / surface ceiling mounting 150 cm connection lead included LED driver incorporated Energy labels in your language are available in the Service Area sub point Download 30000 Hours 6500 Kelvin |

| Light distribution type 1 | direct                 |
|---------------------------|------------------------|
| Light distribution type 3 | rotationally symmetric |

Equipped with three high power LED, the surface-mounted luminaire of the NAUTILUS LED 304 series is available in either warm or pure white light colour. By means of the incorporated LED driver, the electrical connection of the stainless steel fitting is made directly to 230V mains supply. Rated IP55 it is suitable for outdoor use. The NAUTILUS LED 304 series further includes a spike version. This luminaire contains built-in LED lamps. EEK: A - A++. The lamps cannot be changed in the luminaire.