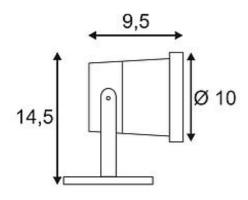

## **NAUTILUS LED 304B**

stainless steel brushed, 3x1W white, IP55

| Article number                                                                                               | 230801                                                                                                                                                                                                                                                                |
|--------------------------------------------------------------------------------------------------------------|-----------------------------------------------------------------------------------------------------------------------------------------------------------------------------------------------------------------------------------------------------------------------|
| Type of lamp                                                                                                 | LED lamp                                                                                                                                                                                                                                                              |
| Lamp                                                                                                         | Power LED 1W                                                                                                                                                                                                                                                          |
| Number of light sources                                                                                      | 3                                                                                                                                                                                                                                                                     |
| Lamp included                                                                                                | Yes                                                                                                                                                                                                                                                                   |
| Tilt range                                                                                                   | 270 Degree                                                                                                                                                                                                                                                            |
| Rotation range                                                                                               | 360 Degree                                                                                                                                                                                                                                                            |
| Width                                                                                                        | 10 cm                                                                                                                                                                                                                                                                 |
| Height                                                                                                       | 14.5 cm                                                                                                                                                                                                                                                               |
| Depth                                                                                                        | 9.5 cm                                                                                                                                                                                                                                                                |
| Diameter                                                                                                     | 10 cm                                                                                                                                                                                                                                                                 |
| Net weight                                                                                                   | 0.759 kg                                                                                                                                                                                                                                                              |
| Gross weight                                                                                                 | 0.974 kg                                                                                                                                                                                                                                                              |
| Voltage                                                                                                      | 230 Volt                                                                                                                                                                                                                                                              |
| Max. wattage                                                                                                 | 3 Watt                                                                                                                                                                                                                                                                |
| Protection class                                                                                             | I                                                                                                                                                                                                                                                                     |
| Beam angle                                                                                                   | 45 Degree                                                                                                                                                                                                                                                             |
|                                                                                                              |                                                                                                                                                                                                                                                                       |
| Material                                                                                                     | stainless steel 304                                                                                                                                                                                                                                                   |
| Material<br>Colour                                                                                           | stainless steel 304<br>stainless steel brushed                                                                                                                                                                                                                        |
|                                                                                                              |                                                                                                                                                                                                                                                                       |
| Colour                                                                                                       | stainless steel brushed surface wall mounting / surface floor mounting /                                                                                                                                                                                              |
| Colour Way of mounting                                                                                       | stainless steel brushed surface wall mounting / surface floor mounting / surface ceiling mounting                                                                                                                                                                     |
| Colour Way of mounting Remark 1                                                                              | stainless steel brushed surface wall mounting / surface floor mounting / surface ceiling mounting 150 cm connection lead included                                                                                                                                     |
| Colour Way of mounting Remark 1 Remark 2                                                                     | stainless steel brushed surface wall mounting / surface floor mounting / surface ceiling mounting 150 cm connection lead included LED driver incorporated Energy labels in your language are available in the                                                         |
| Colour Way of mounting Remark 1 Remark 2 Remark 3                                                            | stainless steel brushed surface wall mounting / surface floor mounting / surface ceiling mounting 150 cm connection lead included LED driver incorporated Energy labels in your language are available in the Service Area sub point Download                         |
| Colour Way of mounting Remark 1 Remark 2 Remark 3 Average lifespan Colour                                    | stainless steel brushed surface wall mounting / surface floor mounting / surface ceiling mounting 150 cm connection lead included LED driver incorporated Energy labels in your language are available in the Service Area sub point Download 30000 Hours             |
| Colour Way of mounting Remark 1 Remark 2 Remark 3 Average lifespan Colour temperature Colour rendering       | stainless steel brushed surface wall mounting / surface floor mounting / surface ceiling mounting 150 cm connection lead included LED driver incorporated Energy labels in your language are available in the Service Area sub point Download 30000 Hours 6500 Kelvin |
| Colour Way of mounting Remark 1 Remark 2 Remark 3 Average lifespan Colour temperature Colour rendering index | stainless steel brushed surface wall mounting / surface floor mounting / surface ceiling mounting 150 cm connection lead included LED driver incorporated Energy labels in your language are available in the Service Area sub point Download 30000 Hours 6500 Kelvin |