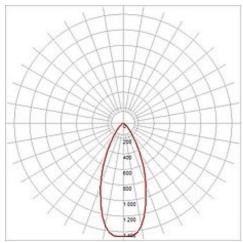

## **NAUTILUS LED 304B**

stainless steel brushed, 3x1W white, IP55

| Article number                                                                                               | 230801                                                                                                                                                                                                                                                                |
|--------------------------------------------------------------------------------------------------------------|-----------------------------------------------------------------------------------------------------------------------------------------------------------------------------------------------------------------------------------------------------------------------|
| Type of lamp                                                                                                 | LED lamp                                                                                                                                                                                                                                                              |
| Lamp                                                                                                         | Power LED 1W                                                                                                                                                                                                                                                          |
| Number of light sources                                                                                      | 3                                                                                                                                                                                                                                                                     |
| Lamp included                                                                                                | Yes                                                                                                                                                                                                                                                                   |
| Tilt range                                                                                                   | 270 Degree                                                                                                                                                                                                                                                            |
| Rotation range                                                                                               | 360 Degree                                                                                                                                                                                                                                                            |
| Width                                                                                                        | 10 cm                                                                                                                                                                                                                                                                 |
| Height                                                                                                       | 14.5 cm                                                                                                                                                                                                                                                               |
| Depth                                                                                                        | 9.5 cm                                                                                                                                                                                                                                                                |
| Diameter                                                                                                     | 10 cm                                                                                                                                                                                                                                                                 |
| Net weight                                                                                                   | 0.759 kg                                                                                                                                                                                                                                                              |
| Gross weight                                                                                                 | 0.974 kg                                                                                                                                                                                                                                                              |
| Voltage                                                                                                      | 230 Volt                                                                                                                                                                                                                                                              |
| Max. wattage                                                                                                 | 3 Watt                                                                                                                                                                                                                                                                |
| Protection class                                                                                             | I                                                                                                                                                                                                                                                                     |
| Beam angle                                                                                                   | 45 Degree                                                                                                                                                                                                                                                             |
|                                                                                                              |                                                                                                                                                                                                                                                                       |
| Material                                                                                                     | stainless steel 304                                                                                                                                                                                                                                                   |
| Material<br>Colour                                                                                           | stainless steel 304<br>stainless steel brushed                                                                                                                                                                                                                        |
|                                                                                                              |                                                                                                                                                                                                                                                                       |
| Colour                                                                                                       | stainless steel brushed surface wall mounting / surface floor mounting /                                                                                                                                                                                              |
| Colour Way of mounting                                                                                       | stainless steel brushed surface wall mounting / surface floor mounting / surface ceiling mounting                                                                                                                                                                     |
| Colour Way of mounting Remark 1                                                                              | stainless steel brushed surface wall mounting / surface floor mounting / surface ceiling mounting 150 cm connection lead included                                                                                                                                     |
| Colour Way of mounting Remark 1 Remark 2                                                                     | stainless steel brushed surface wall mounting / surface floor mounting / surface ceiling mounting 150 cm connection lead included LED driver incorporated Energy labels in your language are available in the                                                         |
| Colour Way of mounting Remark 1 Remark 2 Remark 3                                                            | stainless steel brushed surface wall mounting / surface floor mounting / surface ceiling mounting 150 cm connection lead included LED driver incorporated Energy labels in your language are available in the Service Area sub point Download                         |
| Colour Way of mounting Remark 1 Remark 2 Remark 3 Average lifespan Colour                                    | stainless steel brushed surface wall mounting / surface floor mounting / surface ceiling mounting 150 cm connection lead included LED driver incorporated Energy labels in your language are available in the Service Area sub point Download 30000 Hours             |
| Colour Way of mounting Remark 1 Remark 2 Remark 3 Average lifespan Colour temperature Colour rendering       | stainless steel brushed surface wall mounting / surface floor mounting / surface ceiling mounting 150 cm connection lead included LED driver incorporated Energy labels in your language are available in the Service Area sub point Download 30000 Hours 6500 Kelvin |
| Colour Way of mounting Remark 1 Remark 2 Remark 3 Average lifespan Colour temperature Colour rendering index | stainless steel brushed surface wall mounting / surface floor mounting / surface ceiling mounting 150 cm connection lead included LED driver incorporated Energy labels in your language are available in the Service Area sub point Download 30000 Hours 6500 Kelvin |

| Light distribution type 1 | direct                 |
|---------------------------|------------------------|
| Light distribution type 3 | rotationally symmetric |

Equipped with three high power LED, the surface-mounted luminaire of the NAUTILUS LED 304 series is available in either warm or pure white light colour. By means of the incorporated LED driver, the electrical connection of the stainless steel fitting is made directly to 230V mains supply. Rated IP55 it is suitable for outdoor use. The NAUTILUS LED 304 series further includes a spike version. This luminaire contains built-in LED lamps. EEK: A - A++. The lamps cannot be changed in the luminaire.