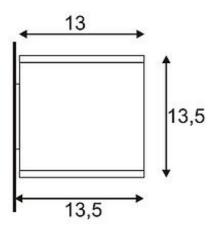

## **BIG THEO BEAM wall lamp**

square, white, G9, max. 60W

| Article number               | 229601                                                                              |
|------------------------------|-------------------------------------------------------------------------------------|
| Catalogue                    | BIG WHITE 2015, Page 607                                                            |
| Type of lamp                 | Conventional lamp                                                                   |
| Lamp                         | G9 230V max. 60W                                                                    |
| Lampholder /<br>Socket       | G9                                                                                  |
| Number of light sources      | 1                                                                                   |
| Lamp included                | No                                                                                  |
| Width                        | 13 cm                                                                               |
| Height                       | 13.5 cm                                                                             |
| Depth                        | 13 cm                                                                               |
| Net weight                   | 1.013 kg                                                                            |
| Gross weight                 | 0.538 kg                                                                            |
| Voltage                      | 230 Volt                                                                            |
| Max. wattage                 | 60 Watt                                                                             |
| Protection class             | I                                                                                   |
| Material                     | aluminium / glass                                                                   |
| Colour                       | white                                                                               |
| Way of mounting              | surface wall mounting                                                               |
| Remark 1                     | Energy labels in your language are available in the Service Area sub point Download |
| Suitable for lamps from EEC  | D                                                                                   |
| Suitable for lamps up to EEC | A+                                                                                  |
| Light distribution type 1    | direct-indirect                                                                     |