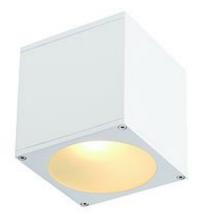

## **BIG THEO BEAM wall lamp**

square, white, G9, max. 60W

| Article number               | 229601                                                                              |
|------------------------------|-------------------------------------------------------------------------------------|
| Catalogue                    | BIG WHITE 2015, Page 607                                                            |
| Type of lamp                 | Conventional lamp                                                                   |
| Lamp                         | G9 230V max. 60W                                                                    |
| Lampholder /<br>Socket       | G9                                                                                  |
| Number of light sources      | 1                                                                                   |
| Lamp included                | No                                                                                  |
| Width                        | 13 cm                                                                               |
| Height                       | 13.5 cm                                                                             |
| Depth                        | 13 cm                                                                               |
| Net weight                   | 1.013 kg                                                                            |
| Gross weight                 | 0.538 kg                                                                            |
| Voltage                      | 230 Volt                                                                            |
| Max. wattage                 | 60 Watt                                                                             |
| Protection class             | I                                                                                   |
| Material                     | aluminium / glass                                                                   |
| Colour                       | white                                                                               |
| Way of mounting              | surface wall mounting                                                               |
| Remark 1                     | Energy labels in your language are available in the Service Area sub point Download |
| Suitable for lamps from EEC  | D                                                                                   |
| Suitable for lamps up to EEC | A+                                                                                  |
| Light distribution type 1    | direct-indirect                                                                     |

The wall luminaire BIG THEO BEAM is made from aluminum and a glass that covers the bulb. Thanks to the different light outlets it creates one narrow and one wide beam. Rated IP44, it is suitable for outdoor use. Available in different colour versions, the electrical connection of BIG THEO BEAM is made directly to 230V mains supply. This luminaire is compatible with bulbs of the energy classes: D - A+