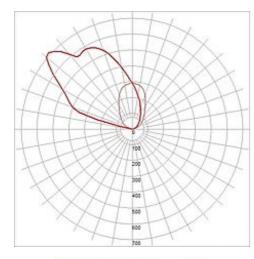

## DASAR LED SQUARE recessed ground spot

asymmetrically, stainless steel 316, 28W, 3.000K

| Article number                  | 229383                                                                              |  |
|---------------------------------|-------------------------------------------------------------------------------------|--|
| Catalogue                       | BIG WHITE 2015, Page 678                                                            |  |
| Type of lamp                    | LED lamp                                                                            |  |
| Lamp                            | Philips Fortimo LED SLM Module                                                      |  |
| Number of light sources         | 1                                                                                   |  |
| Lamp included                   | Yes                                                                                 |  |
| Installation<br>length          | 24.5 cm                                                                             |  |
| Installation width              | 24.5 cm                                                                             |  |
| Installation depth              | 17.5 cm                                                                             |  |
| Length                          | 25.5 cm                                                                             |  |
| Width                           | 25.5 cm                                                                             |  |
| Height                          | 14.5 cm                                                                             |  |
| Net weight                      | 6.003 kg                                                                            |  |
| Gross weight                    | 0.966 kg                                                                            |  |
| Voltage                         | 230 Volt                                                                            |  |
| Max. wattage                    | 34 Watt                                                                             |  |
| Protection class                | I                                                                                   |  |
| Beam angle                      | 45 Degree                                                                           |  |
| Material                        | aluminium / stainless steel 316                                                     |  |
| Colour                          | stainless steel                                                                     |  |
| Way of mounting                 | recessed ground mounting                                                            |  |
| Remark 1                        | Asymmetrical reflector                                                              |  |
| Remark 2                        | Energy labels in your language are available in the Service Area sub point Download |  |
| Colour<br>temperature           | 3000 Kelvin                                                                         |  |
| Colour rendering index          | 80                                                                                  |  |
| Luminous flux                   | 1620 lm                                                                             |  |
| Suitable for<br>lamps from EEC  | A                                                                                   |  |
| Suitable for<br>lamps up to EEC | A++                                                                                 |  |
| Light distribution type 1       | direct                                                                              |  |