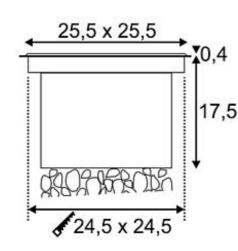

## DASAR LED SQUARE recessed ground spot

asymmetrically, stainless steel 316, 28W, 3.000K

| Article number                  | 229383                                                                              |  |
|---------------------------------|-------------------------------------------------------------------------------------|--|
| Catalogue                       | BIG WHITE 2015, Page 678                                                            |  |
| Type of lamp                    | LED lamp                                                                            |  |
| Lamp                            | Philips Fortimo LED SLM Module                                                      |  |
| Number of light sources         | 1                                                                                   |  |
| Lamp included                   | Yes                                                                                 |  |
| Installation<br>length          | 24.5 cm                                                                             |  |
| Installation width              | 24.5 cm                                                                             |  |
| Installation depth              | 17.5 cm                                                                             |  |
| Length                          | 25.5 cm                                                                             |  |
| Width                           | 25.5 cm                                                                             |  |
| Height                          | 14.5 cm                                                                             |  |
| Net weight                      | 6.003 kg                                                                            |  |
| Gross weight                    | 0.966 kg                                                                            |  |
| Voltage                         | 230 Volt                                                                            |  |
| Max. wattage                    | 34 Watt                                                                             |  |
| Protection class                | I                                                                                   |  |
| Beam angle                      | 45 Degree                                                                           |  |
| Material                        | aluminium / stainless steel 316                                                     |  |
| Colour                          | stainless steel                                                                     |  |
| Way of mounting                 | recessed ground mounting                                                            |  |
| Remark 1                        | Asymmetrical reflector                                                              |  |
| Remark 2                        | Energy labels in your language are available in the Service Area sub point Download |  |
| Colour<br>temperature           | 3000 Kelvin                                                                         |  |
| Colour rendering index          | 80                                                                                  |  |
| Luminous flux                   | 1620 lm                                                                             |  |
| Suitable for<br>lamps from EEC  | A                                                                                   |  |
| Suitable for<br>lamps up to EEC | A++                                                                                 |  |
| Light distribution type 1       | direct                                                                              |  |