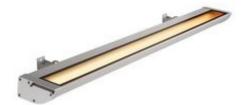

**VANO WING** 

|                         | 007744                                |
|-------------------------|---------------------------------------|
| Article number          | 227744                                |
| Feed-in capability      | No                                    |
| Lamp included           | No                                    |
| Tilt range              | 180 Degree                            |
| Width                   | 119.5 cm                              |
| Height                  | 6.5 cm                                |
| Depth                   | 20.5 cm                               |
| Net weight              | 6.02 kg                               |
| Gross weight            | 6.948 kg                              |
| Voltage                 | 120 - 277 ~50/60 . 1050 Volts         |
| Protection class        | I                                     |
| IP-rating               | IP 65                                 |
| Beam angle              | 120 Degree                            |
| Material                | Aluminium/glass                       |
| Colour                  | Silver-grey                           |
| Way of mounting         | Surface floor / Surface wall mounting |
| Average lifespan        | 25000 Hours                           |
| Colour temperature      | 3000 Kelvin                           |
| Colour rendering index  | 80                                    |
| Luminous flux           | 3340 lm                               |
| Energy efficiency class | A++                                   |
| fastCalcEnabled         | No                                    |
| ranking                 | 400                                   |
| Catalogue page          | MORE WHITE 2017: 35                   |
|                         |                                       |

outdoor floodlight, LED, 3000K, silver-grey, W/H/D 119.5/6.5/20.5 cm

Single-headed luminaire of the VANO series made from aluminium for area or display and advertising board illumination. The dimmable VANO WING LED is suitable for wall, ground and ceiling mounting. Thanks to the integrated asymmetrical reflector, an even and widearea lighting is possible even at small separation distances to the illuminated surface. Thanks to the built-in LED driver, the luminaire can be connected directly to the 230V mains supply. With protection class IP65 it is suitable for outdoor use. An installation bracket is available for simple installation. This luminaire is compatible with bulbs of the energy classes: A - A+