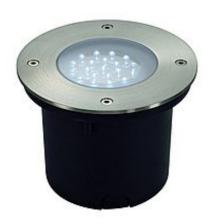

## WETSY LED 230V recessed

round, stainless steel 316, for GX53 LED-insert, IP67

| Article number               | 227482                                                                              |
|------------------------------|-------------------------------------------------------------------------------------|
| Type of lamp                 | LED lamp                                                                            |
| Lamp                         | LED bulb insert                                                                     |
| Lampholder /<br>Socket       | GX5,3                                                                               |
| Number of light sources      | 1                                                                                   |
| Lamp included                | No                                                                                  |
| Installation<br>diameter     | 12.6 cm                                                                             |
| Installation depth           | 10 cm                                                                               |
| Diameter                     | 13.2 cm                                                                             |
| Net weight                   | 1.099 kg                                                                            |
| Gross weight                 | 0.194 kg                                                                            |
| Voltage                      | 230 Volt                                                                            |
| Max. wattage                 | 2.5 Watt                                                                            |
| Protection class             | I                                                                                   |
| Material                     | aluminium / stainless steel 316                                                     |
| Colour                       | stainless steel                                                                     |
| Way of mounting              | recessed ground mounting                                                            |
| Remark 1                     | 140 cm connection lead and mounting pot included                                    |
| Remark 2                     | Transformer incorporated                                                            |
| Remark 3                     | Weigth capacity 1 ton                                                               |
| Remark 4                     | Energy labels in your language are available in the Service Area sub point Download |
| Suitable for lamps from EEC  | A+                                                                                  |
| Suitable for lamps up to EEC | A+                                                                                  |
| Light distribution type 1    | direct                                                                              |