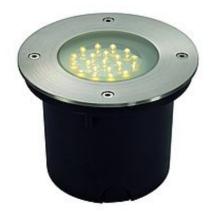

## WETSY LED 230V recessed

round, stainless steel 316, for GX53 LED-insert, IP67

| Article number               | 227482                                                                              |
|------------------------------|-------------------------------------------------------------------------------------|
| Type of lamp                 | LED lamp                                                                            |
| Lamp                         | LED bulb insert                                                                     |
| Lampholder /<br>Socket       | GX5,3                                                                               |
| Number of light sources      | 1                                                                                   |
| Lamp included                | No                                                                                  |
| Installation<br>diameter     | 12.6 cm                                                                             |
| Installation depth           | 10 cm                                                                               |
| Diameter                     | 13.2 cm                                                                             |
| Net weight                   | 1.099 kg                                                                            |
| Gross weight                 | 0.194 kg                                                                            |
| Voltage                      | 230 Volt                                                                            |
| Max. wattage                 | 2.5 Watt                                                                            |
| Protection class             | I                                                                                   |
| Material                     | aluminium / stainless steel 316                                                     |
| Colour                       | stainless steel                                                                     |
| Way of mounting              | recessed ground mounting                                                            |
| Remark 1                     | 140 cm connection lead and mounting pot included                                    |
| Remark 2                     | Transformer incorporated                                                            |
| Remark 3                     | Weigth capacity 1 ton                                                               |
| Remark 4                     | Energy labels in your language are available in the Service Area sub point Download |
| Suitable for lamps from EEC  | A+                                                                                  |
| Suitable for lamps up to EEC | A+                                                                                  |
| Light distribution type 1    | direct                                                                              |