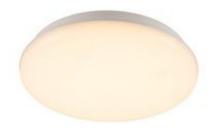

With its timeless, understated design, the SIMA LED wall and ceiling light is a popular solution for the most varied applications. The luminaire has an acrylic glass cover and also comes in a square variant. In addition, the water-proof luminaire is fitted with a spacer for cable surface mounting. The 120° wide beam characteristic of the powerful LED module gives homogeneous illumination. The built-in dimmable LED driver allows direct connection to a 230V mains supply.