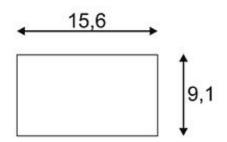

## **SKALUX** ceiling luminaire CL-1

square, white, 3000K

| Article number               | 162641                   |
|------------------------------|--------------------------|
| Catalogue                    | BIG WHITE 2015, Page 281 |
| Type of lamp                 | LED lamp                 |
| Lamp                         | SMD LED                  |
| Number of light sources      | 48                       |
| Lamp included                | Yes                      |
| Length                       | 15.6 cm                  |
| Width                        | 15.6 cm                  |
| Height                       | 9.1 cm                   |
| Net weight                   | 0.828 kg                 |
| Gross weight                 | 1.087 kg                 |
| Voltage                      | 230 Volt                 |
| Max. wattage                 | 18.7 Watt                |
| Protection class             | I                        |
| Beam angle                   | 90 Degree                |
| Material                     | aluminium / plastic      |
| Colour                       | white                    |
| Way of mounting              | surface ceiling mounting |
| Average lifespan             | 25000 Hours              |
| Colour temperature           | 3000 Kelvin              |
| Colour rendering index       | 80                       |
| Luminous flux                | 1200 lm                  |
| Suitable for lamps from EEC  | A                        |
| Suitable for lamps up to EEC | A++                      |
| Light distribution type 1    | direct                   |
| Light distribution type 3    | axisymmetric             |