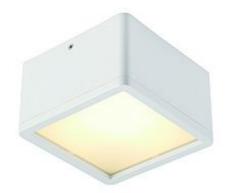

## **SKALUX** ceiling luminaire CL-1

square, white, 3000K

| Article number               | 162641                   |
|------------------------------|--------------------------|
| Catalogue                    | BIG WHITE 2015, Page 281 |
| Type of lamp                 | LED lamp                 |
| Lamp                         | SMD LED                  |
| Number of light sources      | 48                       |
| Lamp included                | Yes                      |
| Length                       | 15.6 cm                  |
| Width                        | 15.6 cm                  |
| Height                       | 9.1 cm                   |
| Net weight                   | 0.828 kg                 |
| Gross weight                 | 1.087 kg                 |
| Voltage                      | 230 Volt                 |
| Max. wattage                 | 18.7 Watt                |
| Protection class             | I                        |
| Beam angle                   | 90 Degree                |
| Material                     | aluminium / plastic      |
| Colour                       | white                    |
| Way of mounting              | surface ceiling mounting |
| Average lifespan             | 25000 Hours              |
| Colour temperature           | 3000 Kelvin              |
| Colour rendering index       | 80                       |
| Luminous flux                | 1200 lm                  |
| Suitable for lamps from EEC  | A                        |
| Suitable for lamps up to EEC | A++                      |
| Light distribution type 1    | direct                   |
| Light distribution type 3    | axisymmetric             |

With the SKALUX series, we offer you state-of-the-art recessed and surface-mounted LED ceiling lights. The integrated diffusor pane ensures glare-free illumination. Equipped with powerful SMD LEDs, the lights are suitable for a large number of applications. Available in several colour versions, the electrical connection is made via 230V mains thanks to the incorporated LED power supply. This luminaire contains built-in LED lamps. EEK: A - A++. The lamps cannot be changed in the luminaire.