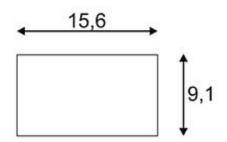

## **SKALUX COMP ceiling luminaire CL-1**

square, white, 3000K

| Article number               | 162631                   |
|------------------------------|--------------------------|
| Catalogue                    | BIG WHITE 2015, Page 281 |
| Type of lamp                 | LED lamp                 |
| Lamp                         | SMD LED                  |
| Number of light sources      | 48                       |
| Lamp included                | Yes                      |
| Length                       | 15.6 cm                  |
| Width                        | 15.6 cm                  |
| Height                       | 9.1 cm                   |
| Net weight                   | 0.984 kg                 |
| Gross weight                 | 0.96 kg                  |
| Voltage                      | 230 Volt                 |
| Max. wattage                 | 18.7 Watt                |
| Protection class             | I                        |
| Beam angle                   | 55 Degree                |
| Material                     | aluminium / plastic      |
| Colour                       | white                    |
| Way of mounting              | surface ceiling mounting |
| Average lifespan             | 25000 Hours              |
| Colour temperature           | 3000 Kelvin              |
| Colour rendering index       | 80                       |
| Luminous flux                | 800 lm                   |
| Suitable for lamps from EEC  | A                        |
| Suitable for lamps up to EEC | A++                      |
| Light distribution type 1    | direct                   |
| Light distribution type 3    | axisymmetric             |