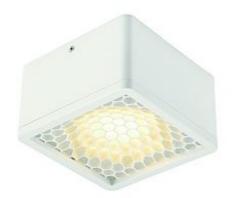

## **SKALUX COMP ceiling luminaire CL-1**

square, white, 3000K

| Article number               | 162631                   |
|------------------------------|--------------------------|
| Catalogue                    | BIG WHITE 2015, Page 281 |
| Type of lamp                 | LED lamp                 |
| Lamp                         | SMD LED                  |
| Number of light sources      | 48                       |
| Lamp included                | Yes                      |
| Length                       | 15.6 cm                  |
| Width                        | 15.6 cm                  |
| Height                       | 9.1 cm                   |
| Net weight                   | 0.984 kg                 |
| Gross weight                 | 0.96 kg                  |
| Voltage                      | 230 Volt                 |
| Max. wattage                 | 18.7 Watt                |
| Protection class             | I                        |
| Beam angle                   | 55 Degree                |
| Material                     | aluminium / plastic      |
| Colour                       | white                    |
| Way of mounting              | surface ceiling mounting |
| Average lifespan             | 25000 Hours              |
| Colour temperature           | 3000 Kelvin              |
| Colour rendering index       | 80                       |
| Luminous flux                | 800 lm                   |
| Suitable for lamps from EEC  | A                        |
| Suitable for lamps up to EEC | A++                      |
| Light distribution type 1    | direct                   |
| Light distribution type 3    | axisymmetric             |

With the SKALUX COMP series, we offer you state-of-the-art recessed and surface-mounted LED ceiling lights. Its "honeycomb" structure ensures glare-free illumination. Equipped with powerful SMD LEDs, the lights are suitable for a large number of applications. Available in several colour versions, the electrical connection is made via 230V mains thanks to the incorporated LED power supply. This luminaire contains built-in LED lamps. EEK: A - A++. The lamps cannot be changed in the luminaire.