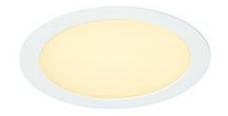

## **ECO LED PANEL ROUND downlight**

round, white, 14W, 3000K

| 2.5 |    |   |   |   |  |
|-----|----|---|---|---|--|
|     | 1  |   |   |   |  |
|     | /  | 1 | S |   |  |
| <   |    | - |   | V |  |
| 1   | 1  |   | - |   |  |
|     |    | - | _ |   |  |
|     |    | 1 |   |   |  |
| -   |    | H |   |   |  |
|     | 7  |   | _ |   |  |
| 7   | 4  |   |   | / |  |
| 1   | \$ |   | 1 |   |  |
| 1   | 1  |   |   |   |  |
| 1   |    |   |   |   |  |

The ultra-flat ECO LED PANEL ROUND recessed ceiling luminaire convinces by its low installation depth and is equipped with 96 or 132 warm white SMD LED depending on the version. Thus, it ensures a high light output even at most difficult installations. Available in white and grey colour version, the electrical connection of both the round and the square version is made directly to 230V mains via the separately available LED driver. To achieve a glare-free light, the LEDs are installed behind a frosted cover. This luminaire contains built-in LED lamps. EEK: A - A++. The lamps cannot be changed in the luminaire.