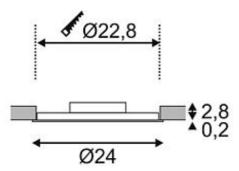

| Article number               | 162511                                                                              |  |  |  |  |
|------------------------------|-------------------------------------------------------------------------------------|--|--|--|--|
| Catalogue                    | BIG WHITE 2015, Page 420                                                            |  |  |  |  |
| Type of lamp                 | LED lamp                                                                            |  |  |  |  |
| Lamp                         | SMD LED                                                                             |  |  |  |  |
| Number of light sources      | 132                                                                                 |  |  |  |  |
| Lamp included                | Yes                                                                                 |  |  |  |  |
| Installation diameter        | 22.8 cm                                                                             |  |  |  |  |
| Installation depth           | 4 cm                                                                                |  |  |  |  |
| Height                       | 3 cm                                                                                |  |  |  |  |
| Diameter                     | 24 cm                                                                               |  |  |  |  |
| Net weight                   | 0.558 kg                                                                            |  |  |  |  |
| Gross weight                 | 0.495 kg                                                                            |  |  |  |  |
| Max. wattage                 | 14 Watt                                                                             |  |  |  |  |
| Protection class             | III                                                                                 |  |  |  |  |
| Material                     | aluminium / acrylic                                                                 |  |  |  |  |
| Colour                       | white                                                                               |  |  |  |  |
| Way of mounting              | recessed ceiling mounting                                                           |  |  |  |  |
| Remark 1                     | Only suitable for ceilings with a thickness between 15 - 22 mm                      |  |  |  |  |
| Remark 2                     | Operate with suitable 350 mA drivers only                                           |  |  |  |  |
| Remark 3                     | Energy labels in your language are available in the Service Area sub point Download |  |  |  |  |
| Colour<br>temperature        | 3000 Kelvin                                                                         |  |  |  |  |
| Colour rendering index       | 80                                                                                  |  |  |  |  |
| Luminous flux                | 1000 lm                                                                             |  |  |  |  |
| Suitable for lamps from EEC  | A                                                                                   |  |  |  |  |
| Suitable for lamps up to EEC | A++                                                                                 |  |  |  |  |
| Light distribution type 1    | direct                                                                              |  |  |  |  |
| Light distribution type 3    | rotationally symmetric                                                              |  |  |  |  |