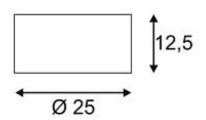

## **LED** downlight

36/3, round, silvergrey, 36 LED, 3000K

| Article number               | 161464                                                                              |
|------------------------------|-------------------------------------------------------------------------------------|
| Catalogue                    | BIG WHITE 2015, Page 239                                                            |
| Type of lamp                 | LED lamp                                                                            |
| Lamp                         | LED                                                                                 |
| Number of light sources      | 48                                                                                  |
| Lamp included                | Yes                                                                                 |
| Height                       | 12.5 cm                                                                             |
| Diameter                     | 25 cm                                                                               |
| Net weight                   | 1.805 kg                                                                            |
| Gross weight                 | 3.818 kg                                                                            |
| Voltage                      | 230 Volt                                                                            |
| Max. wattage                 | 21 Watt                                                                             |
| Protection class             | 1                                                                                   |
| Material                     | steel / aluminium                                                                   |
| Colour                       | silvergrey                                                                          |
| Way of mounting              | surface ceiling mounting                                                            |
| Remark 1                     | Energy labels in your language are available in the Service Area sub point Download |
| Average lifespan             | 20000 Hours                                                                         |
| Colour<br>temperature        | 3000 Kelvin                                                                         |
| Colour rendering index       | 80                                                                                  |
| Luminous flux                | 1800 lm                                                                             |
| Suitable for lamps from EEC  | A                                                                                   |
| Suitable for lamps up to EEC | A++                                                                                 |
| Light distribution           |                                                                                     |