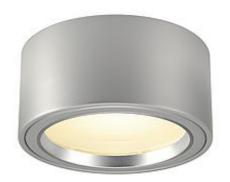

## **LED** downlight

36/3, round, silvergrey, 36 LED, 3000K

| Article number               | 161464                                                                              |
|------------------------------|-------------------------------------------------------------------------------------|
| Catalogue                    | BIG WHITE 2015, Page 239                                                            |
| Type of lamp                 | LED lamp                                                                            |
| Lamp                         | LED                                                                                 |
| Number of light sources      | 48                                                                                  |
| Lamp included                | Yes                                                                                 |
| Height                       | 12.5 cm                                                                             |
| Diameter                     | 25 cm                                                                               |
| Net weight                   | 1.805 kg                                                                            |
| Gross weight                 | 3.818 kg                                                                            |
| Voltage                      | 230 Volt                                                                            |
| Max. wattage                 | 21 Watt                                                                             |
| Protection class             | 1                                                                                   |
| Material                     | steel / aluminium                                                                   |
| Colour                       | silvergrey                                                                          |
| Way of mounting              | surface ceiling mounting                                                            |
| Remark 1                     | Energy labels in your language are available in the Service Area sub point Download |
| Average lifespan             | 20000 Hours                                                                         |
| Colour<br>temperature        | 3000 Kelvin                                                                         |
| Colour rendering index       | 80                                                                                  |
| Luminous flux                | 1800 lm                                                                             |
| Suitable for lamps from EEC  | A                                                                                   |
| Suitable for lamps up to EEC | A++                                                                                 |
| Light distribution           |                                                                                     |

The high-voltage LED ceiling light TUBE convinces with its simple design and high luminosity. The integrated LED reaches a luminous flux of 1800lm. Thus, the fitting can be used for general room lighting. Thanks to the incorporated LED driver, TUBE is ready for direct connection to 230V AC. This luminaire contains built-in LED lamps. EEK: A - A++. The lamps cannot be changed in the luminaire.