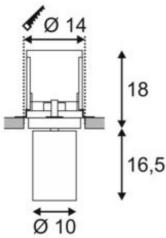

## **BILAS**

recessed ceiling light, LED, 2700K, round, white matt, 60°, 20W

| Article number            | 156411                    |
|---------------------------|---------------------------|
| Number of light sources   | 1                         |
| Max. wattage              | 20 Watt                   |
| Lamp                      | COB LED module            |
| Light distribution type 1 | Direct                    |
| Light distribution type 3 | rotationally symmetric    |
| Product family            | Bilas                     |
| Feed-in capability        | No                        |
| Lamp included             | No                        |
| Installation diameter     | 14 cm                     |
| Installation depth        | 21.5 cm                   |
| Height                    | 34.5 cm                   |
| Diameter                  | 21.5 cm                   |
| Net weight                | 1.677 kg                  |
| Gross weight              | 2.015 kg                  |
| Voltage                   | 230 ~50/60 Volts          |
| Protection class          | 1                         |
| Beam angle                | 60 Degree                 |
| Material                  | Aluminium/glass           |
| Colour                    | matt white                |
| Way of mounting           | Recessed ceiling mounting |
| Average lifespan          | 50000 Hours               |
| Colour temperature        | 2700 Kelvin               |
| Colour rendering index    | 80                        |
| Luminous flux             | 1250 lm                   |
| Energy efficiency class   | A++                       |
| fastCalcEnabled           | Yes                       |
| ranking                   | 400                       |
| Catalogue page            | BIG WHITE 2017: 515       |