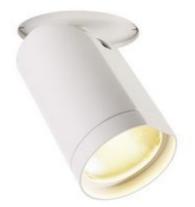

The BILAS recessed ceiling light comes in an exceptional design and is fitted with a powerful and dimmable COB LED. Thanks to its special construction, the BILAS Recessed ceiling light, which is available in black, and white, can be telescoped in and outward, as well as turned and pivoted. The product is ready for direct connection to the 230V mains supply.