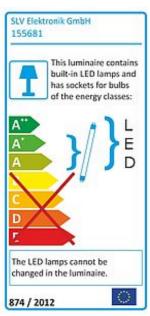

Average 30000 Hours

Colour 3000 Kelvin temperature

Colour rendering >80 index

Luminous flux 95 lm

| Suitable for lamps from EEC     | A                      |
|---------------------------------|------------------------|
| Suitable for lamps up to EEC    | A+                     |
| Suitable for lamps from EEC     | A++                    |
| Suitable for lamps up to EEC    | A++                    |
| Light distribution type 1       | direct-indirect        |
| Light<br>distribution<br>type 2 | direct                 |
| Light distribution type 3       | axisymmetric           |
| Light<br>distribution<br>type 4 | rotationally symmetric |

The ACCANTO LED SPOT ROUND wall luminaire offers a mixture of steel and textile elements. Besides the main light source it is equipped with a LED reading light of 1W output in warmwhite light colour. In keeping with the overall design, two switches for individual control of both light sources are pre-installed. The chosen angle of the LED reading light ensures almost glare-free light and thereby provides a pleasant and relaxing lighting experience to the user. Thanks to the joint, the LED can be aligned easily. The E27 lampholder is placed behind the shade and the already incorporated LED driver makes ACCANTO LED SPOT ROUND ready for direct connection to 230V mains supply. This luminaire contains built-in LED lamps and has sockets for bulbs of the energy classes: EEK: A - A+. The LED lamps cannot be changed in the luminaire.