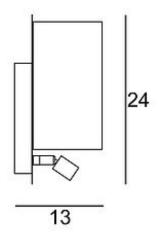

Lampholder / Socket

E27

Number of light sources

1

Lamp included No

Tilt range 180 Degree

Rotation range 340 Degree

Length 28 cm Width 24 cm

Height 13 cm

Net weight 1.136 kg

Gross weight 1.407 kg

Voltage 230 Volt

Max. wattage 24 Watt

Protection class

Beam angle

15 Degree