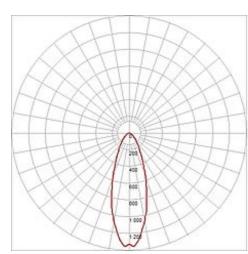

Average 30000 Hours

Colour 3000 Kelvin temperature

Colour rendering >80 index

Luminous flux 95 lm

| Suitable for lamps from EEC     | A                      |
|---------------------------------|------------------------|
| Suitable for lamps up to EEC    | A+                     |
| Suitable for lamps from EEC     | A++                    |
| Suitable for lamps up to EEC    | A++                    |
| Light distribution type 1       | direct-indirect        |
| Light<br>distribution<br>type 2 | direct                 |
| Light distribution type 3       | axisymmetric           |
| Light<br>distribution<br>type 4 | rotationally symmetric |