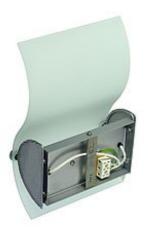

The CREST 1 wall luminaire is designed for a halogen lamp with R7s socket and equipped with a wavy curved glass shade, which is supported by two chrome-plated screws. CREST 1 is ready for direct connection to 230V mains supply. This luminaire is compatible with bulbs of the energy classes: D - C