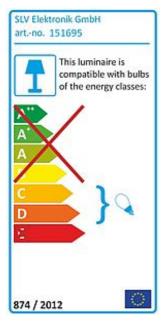

## CREST 1 wall lamp

silvergrey, R7s, max. 100W

| Article number                  | 151695                                                                              |
|---------------------------------|-------------------------------------------------------------------------------------|
| Catalogue                       | BIG WHITE 2015, Page 135                                                            |
| Type of lamp                    | Conventional lamp                                                                   |
| Lamp                            | Quartz halogen bulb R7s 78 mm 100W                                                  |
| Lampholder /<br>Socket          | R7s 78mm                                                                            |
| Number of light sources         | 1                                                                                   |
| Lamp included                   | No                                                                                  |
| Width                           | 20 cm                                                                               |
| Height                          | 30 cm                                                                               |
| Depth                           | 10 cm                                                                               |
| Net weight                      | 1.209 kg                                                                            |
| Gross weight                    | 1.111 kg                                                                            |
| Voltage                         | 230 Volt                                                                            |
| Max. wattage                    | 100 Watt                                                                            |
| Protection class                | I                                                                                   |
| Material                        | steel / glass                                                                       |
| Colour                          | silvergrey / white                                                                  |
| Way of mounting                 | surface wall mounting                                                               |
| Remark 1                        | Energy labels in your language are available in the Service Area sub point Download |
| Suitable for<br>lamps from EEC  | D                                                                                   |
| Suitable for<br>lamps up to EEC | C                                                                                   |
| Light distribution type 1       | direct-indirect                                                                     |

The CREST 1 wall luminaire is designed for a halogen lamp with R7s socket and equipped with a wavy curved glass shade, which is supported by two chrome-plated screws. CREST 1 is ready for direct connection to 230V mains supply. This luminaire is compatible with bulbs of the energy classes: D - C