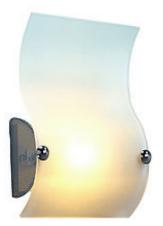

## CREST 1 wall lamp

silvergrey, R7s, max. 100W

| Article number                  | 151695                                                                              |
|---------------------------------|-------------------------------------------------------------------------------------|
| Catalogue                       | BIG WHITE 2015, Page 135                                                            |
| Type of lamp                    | Conventional lamp                                                                   |
| Lamp                            | Quartz halogen bulb R7s 78 mm 100W                                                  |
| Lampholder /<br>Socket          | R7s 78mm                                                                            |
| Number of light sources         | 1                                                                                   |
| Lamp included                   | No                                                                                  |
| Width                           | 20 cm                                                                               |
| Height                          | 30 cm                                                                               |
| Depth                           | 10 cm                                                                               |
| Net weight                      | 1.209 kg                                                                            |
| Gross weight                    | 1.111 kg                                                                            |
| Voltage                         | 230 Volt                                                                            |
| Max. wattage                    | 100 Watt                                                                            |
| Protection class                | I                                                                                   |
| Material                        | steel / glass                                                                       |
| Colour                          | silvergrey / white                                                                  |
| Way of mounting                 | surface wall mounting                                                               |
| Remark 1                        | Energy labels in your language are available in the Service Area sub point Download |
| Suitable for<br>lamps from EEC  | D                                                                                   |
| Suitable for<br>lamps up to EEC | C                                                                                   |
| Light distribution type 1       | direct-indirect                                                                     |

The CREST 1 wall luminaire is designed for a halogen lamp with R7s socket and equipped with a wavy curved glass shade, which is supported by two chrome-plated screws. CREST 1 is ready for direct connection to 230V mains supply. This luminaire is compatible with bulbs of the energy classes: D - C