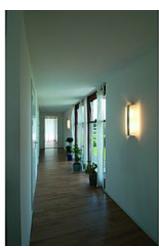

The ceiling luminaire CYLOVA is equipped with two shades of glass, which are fixed to a centered steel holder. Two R7s lampholders for high-voltage halogen bars provide the necessary homogeneous illumination. Since no further devices are required, CYLOVA is supplied ready for direct connection to 230V mains supply. This luminaire is compatible with bulbs of the energy classes: D - C