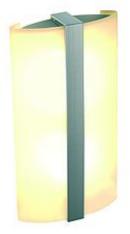

## **CYLOVA** wall lamp

silvergrey 2x R7s, max. 2x 100W

| Article number               | 151624                                                                              |
|------------------------------|-------------------------------------------------------------------------------------|
| Type of lamp                 | Conventional lamp                                                                   |
| Lamp                         | Quartz halogen bulb R7s 78 mm 100W                                                  |
| Lampholder /<br>Socket       | R7s                                                                                 |
| Number of light sources      | 2                                                                                   |
| Lamp included                | No                                                                                  |
| Width                        | 24.5 cm                                                                             |
| Height                       | 46 cm                                                                               |
| Depth                        | 8.5 cm                                                                              |
| Net weight                   | 2.082 kg                                                                            |
| Gross weight                 | 1.482 kg                                                                            |
| Voltage                      | 230 Volt                                                                            |
| Max. wattage                 | 200 Watt                                                                            |
| Protection class             | I                                                                                   |
| Material                     | steel / glass                                                                       |
| Colour                       | silvergrey                                                                          |
| Way of mounting              | surface wall mounting                                                               |
| Remark 1                     | Energy labels in your language are available in the Service Area sub point Download |
| Suitable for lamps from EEC  | D                                                                                   |
| Suitable for lamps up to EEC | С                                                                                   |
| Light distribution type 1    | direct-indirect                                                                     |

The ceiling luminaire CYLOVA is equipped with two shades of glass, which are fixed to a centered steel holder. Two R7s lampholders for high-voltage halogen bars provide the necessary homogeneous illumination. Since no further devices are required, CYLOVA is supplied ready for direct connection to 230V mains supply. This luminaire is compatible with bulbs of the energy classes: D - C