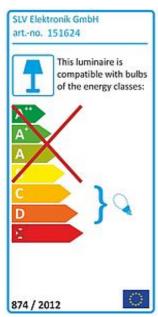

## **CYLOVA** wall lamp

silvergrey 2x R7s, max. 2x 100W

| Article number               | 151624                                                                              |
|------------------------------|-------------------------------------------------------------------------------------|
| Type of lamp                 | Conventional lamp                                                                   |
| Lamp                         | Quartz halogen bulb R7s 78 mm 100W                                                  |
| Lampholder /<br>Socket       | R7s                                                                                 |
| Number of light sources      | 2                                                                                   |
| Lamp included                | No                                                                                  |
| Width                        | 24.5 cm                                                                             |
| Height                       | 46 cm                                                                               |
| Depth                        | 8.5 cm                                                                              |
| Net weight                   | 2.082 kg                                                                            |
| Gross weight                 | 1.482 kg                                                                            |
| Voltage                      | 230 Volt                                                                            |
| Max. wattage                 | 200 Watt                                                                            |
| Protection class             | I                                                                                   |
| Material                     | steel / glass                                                                       |
| Colour                       | silvergrey                                                                          |
| Way of mounting              | surface wall mounting                                                               |
| Remark 1                     | Energy labels in your language are available in the Service Area sub point Download |
| Suitable for lamps from EEC  | D                                                                                   |
| Suitable for lamps up to EEC | С                                                                                   |
| Light distribution type 1    | direct-indirect                                                                     |

The ceiling luminaire CYLOVA is equipped with two shades of glass, which are fixed to a centered steel holder. Two R7s lampholders for high-voltage halogen bars provide the necessary homogeneous illumination. Since no further devices are required, CYLOVA is supplied ready for direct connection to 230V mains supply. This luminaire is compatible with bulbs of the energy classes: D - C