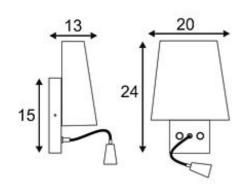

## **COUPA FLEXLED** wall lamp

chrome, satined glass, 1x G9 max. 40W, 3W LED, 3000K

| Article number                 | 149452                                                                              |
|--------------------------------|-------------------------------------------------------------------------------------|
| Catalogue                      | BIG WHITE 2015, Page 145                                                            |
| Type of lamp                   | LED lamp / Conventional lamp                                                        |
| Lamp                           | G9 230V max. 40W (excl.) & 3W PowerLED (incl.)                                      |
| Lampholder /<br>Socket         | G9                                                                                  |
| Number of light sources        | 1                                                                                   |
| Lamp included                  | No                                                                                  |
| Width                          | 20 cm                                                                               |
| Height                         | 24 cm                                                                               |
| Depth                          | 13 cm                                                                               |
| Net weight                     | 1.212 kg                                                                            |
| Gross weight                   | 0.517 kg                                                                            |
| Voltage                        | 230 Volt                                                                            |
| Max. wattage                   | 43 Watt                                                                             |
| Protection class               | I                                                                                   |
| Material                       | steel / glass                                                                       |
| Colour                         | chrome / white                                                                      |
| Way of mounting                | surface wall mounting                                                               |
| Remark 1                       | Length goose neck: 21,5 cm. Maximum lengthh of bulb: 9 cm                           |
| Remark 2                       | LED driver incorporated                                                             |
| Remark 3                       | Including two separate ON/OFF-switches                                              |
| Remark 4                       | Energy labels in your language are available in the Service Area sub point Download |
| Average lifespan               | 30000 Hours                                                                         |
| Colour<br>temperature          | 3000 Kelvin                                                                         |
| Colour rendering index         | 80                                                                                  |
| Luminous flux                  | 125 lm                                                                              |
| Suitable for<br>lamps from EEC | D                                                                                   |
| Suitable for                   | A+                                                                                  |