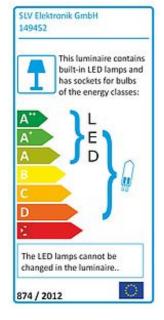

The COUPA FLEXLED wall luminaire offers a mixture of chromed steel and glass elements. Beside the main light source it is equipped with a LED reading light of 1W output in warmwhite light colour. In keeping with the overall design, two switches for individual control of both light sources are pre-installed. The chosen angle of the LED reading light ensures almost glare-free light and thereby provides a pleasant and relaxing lighting experience to the user. Thanks to the flexible arm, it can be aligned easily. The G9 lamp holder placed behind the shade and the already incorporated LED driver make COUPA FLEX ready for direct connection to 230V mains supply. This luminaire contains built-in LED lamps and has sockets for bulbs of the energy classes: EEK: D -A+. The LED lamps cannot be changed in the luminaire.