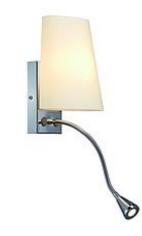

The COUPA FLEXLED wall luminaire offers a mixture of chromed steel and glass elements. Beside the main light source it is equipped with a LED reading light of 1W output in warmwhite light colour. In keeping with the overall design, two switches for individual control of both light sources are pre-installed. The chosen angle of the LED reading light ensures almost glare-free light and thereby provides a pleasant and relaxing lighting experience to the user. Thanks to the flexible arm, it can be aligned easily. The G9 lamp holder placed behind the shade and the already incorporated LED driver make COUPA FLEX ready for direct connection to 230V mains supply. This luminaire contains built-in LED lamps and has sockets for bulbs of the energy classes: EEK: D -A+. The LED lamps cannot be changed in the luminaire.