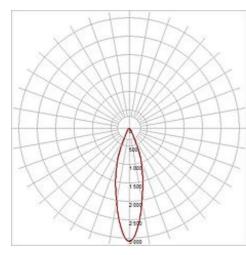

| Suitable for<br>lamps from EEC  | A                      |
|---------------------------------|------------------------|
| Suitable for<br>lamps up to EEC | A++                    |
| Light distribution type 1       | direct-indirect        |
| Light distribution type 2       | direct                 |
| Light distribution type 3       | rotationally symmetric |
| Light distribution type 4       | axisymmetric           |