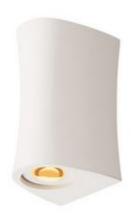

## **PLASTRA**

wall light, LED, 3000K, up/down, steel /white plaster, max. 35W

| Article number                                                                                                                                                       | 148063                                                                                             |
|----------------------------------------------------------------------------------------------------------------------------------------------------------------------|----------------------------------------------------------------------------------------------------|
| Feed-in capability                                                                                                                                                   | No                                                                                                 |
| Lamp included                                                                                                                                                        | No                                                                                                 |
| Width                                                                                                                                                                | 9 cm                                                                                               |
| Height                                                                                                                                                               | 16.5 cm                                                                                            |
| Depth                                                                                                                                                                | 9.7 cm                                                                                             |
| Net weight                                                                                                                                                           | 1.059 kg                                                                                           |
| Gross weight                                                                                                                                                         | 1.239 kg                                                                                           |
| Voltage                                                                                                                                                              | 220-240 ~50/60 . 700 Volts                                                                         |
| Protection class                                                                                                                                                     | I                                                                                                  |
| Beam angle                                                                                                                                                           | 60 Degree                                                                                          |
| Material                                                                                                                                                             | Plaster/steel                                                                                      |
|                                                                                                                                                                      |                                                                                                    |
| Colour                                                                                                                                                               | white                                                                                              |
| Colour Way of mounting                                                                                                                                               | white Surface wall mounting                                                                        |
|                                                                                                                                                                      |                                                                                                    |
| Way of mounting                                                                                                                                                      | Surface wall mounting                                                                              |
| Way of mounting Average lifespan                                                                                                                                     | Surface wall mounting<br>30000 Hours                                                               |
| Way of mounting  Average lifespan  Colour temperature                                                                                                                | Surface wall mounting<br>30000 Hours<br>3000 Kelvin                                                |
| Way of mounting  Average lifespan  Colour temperature  Colour rendering index                                                                                        | Surface wall mounting 30000 Hours 3000 Kelvin                                                      |
| Way of mounting Average lifespan Colour temperature Colour rendering index Luminous flux                                                                             | Surface wall mounting 30000 Hours 3000 Kelvin 80 200 Im                                            |
| Way of mounting Average lifespan Colour temperature Colour rendering index Luminous flux Energy efficiency class                                                     | Surface wall mounting 30000 Hours 3000 Kelvin 80 200 Im A++                                        |
| Way of mounting Average lifespan Colour temperature Colour rendering index Luminous flux Energy efficiency class Light distribution type 1                           | Surface wall mounting 30000 Hours 3000 Kelvin 80 200 Im A++ direct-indirect                        |
| Way of mounting Average lifespan Colour temperature Colour rendering index Luminous flux Energy efficiency class Light distribution type 1 Light distribution type 3 | Surface wall mounting 30000 Hours 3000 Kelvin 80 200 Im A++ direct-indirect rotationally symmetric |

With the PLASTRA LED plaster light, you have a highly-individual wall light with a puristic design. The surface-mounted wall light comes fitted with a warm-white 240V LED and is ready for direct connection to the 230V mains supply. The sandpaper included as part of the delivery is used to clean the surfaces. The light can be individually customised with paint, wallpaper and stickers.