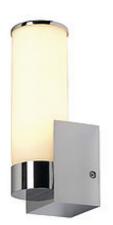

The single-headed version of our wall light CAMARA is made from chrome-plated aluminum and is equipped with a frosted glass cylinder. Thanks to the incorporated E14 lampholder, the fitting is suitable for energy-saving and incandescent lamps. Available with either one or two lamp heads, this wall light is suitable for direct connection to 230V mains voltage. In addition, it is rated IP44 and thereby allows the installation in damp areas. This luminaire is compatible with bulbs of the energy classes: E - A+