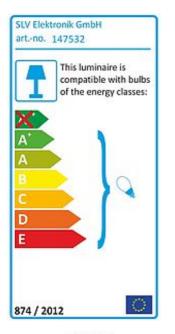

## **NEW CALMA IP44 wall luminaire**

chrome, E14, max. 60W

| Article number                  | 147532                                                                              |
|---------------------------------|-------------------------------------------------------------------------------------|
| Catalogue                       | BIG WHITE 2015, Page 219                                                            |
| Type of lamp                    | Conventional lamp                                                                   |
| Lamp                            | E14 230V max. 60W                                                                   |
| Lampholder /<br>Socket          | E14                                                                                 |
| Number of light sources         | 1                                                                                   |
| Lamp included                   | No                                                                                  |
| Height                          | 20.5 cm                                                                             |
| Depth                           | 9 cm                                                                                |
| Diameter                        | 6.5 cm                                                                              |
| Net weight                      | 0.799 kg                                                                            |
| Gross weight                    | 0.736 kg                                                                            |
| Voltage                         | 230 Volt                                                                            |
| Max. wattage                    | 60 Watt                                                                             |
| Protection class                | II                                                                                  |
| Material                        | aluminium / glass                                                                   |
| Colour                          | chrome / white                                                                      |
| Way of mounting                 | surface wall mounting                                                               |
| Remark 1                        | Maximum measures energy saver (Ø / L): 3,8 /<br>11,8 cm                             |
| Remark 2                        | Energy labels in your language are available in the Service Area sub point Download |
| Suitable for<br>lamps from EEC  | E                                                                                   |
| Suitable for<br>lamps up to EEC | A+                                                                                  |
| Light distribution type 1       | direct-indirect                                                                     |

The single-headed version of our wall light CAMARA is made from chrome-plated aluminum and is equipped with a frosted glass cylinder. Thanks to the incorporated E14 lampholder, the fitting is suitable for energy-saving and incandescent lamps. Available with either one or two lamp heads, this wall light is suitable for direct connection to 230V mains voltage. In addition, it is rated IP44 and thereby allows the installation in damp areas. This luminaire is compatible with bulbs of the energy classes: E - A+