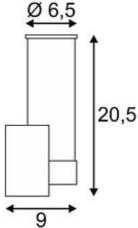

## **NEW CALMA IP44 wall luminaire**

chrome, E14, max. 60W

| Article number                  | 147532                                                                              |
|---------------------------------|-------------------------------------------------------------------------------------|
| Catalogue                       | BIG WHITE 2015, Page 219                                                            |
| Type of lamp                    | Conventional lamp                                                                   |
| Lamp                            | E14 230V max. 60W                                                                   |
| Lampholder /<br>Socket          | E14                                                                                 |
| Number of light sources         | 1                                                                                   |
| Lamp included                   | No                                                                                  |
| Height                          | 20.5 cm                                                                             |
| Depth                           | 9 cm                                                                                |
| Diameter                        | 6.5 cm                                                                              |
| Net weight                      | 0.799 kg                                                                            |
| Gross weight                    | 0.736 kg                                                                            |
| Voltage                         | 230 Volt                                                                            |
| Max. wattage                    | 60 Watt                                                                             |
| Protection class                | II                                                                                  |
| Material                        | aluminium / glass                                                                   |
| Colour                          | chrome / white                                                                      |
| Way of mounting                 | surface wall mounting                                                               |
| Remark 1                        | Maximum measures energy saver (Ø / L): 3,8 /<br>11,8 cm                             |
| Remark 2                        | Energy labels in your language are available in the Service Area sub point Download |
| Suitable for<br>lamps from EEC  | E                                                                                   |
| Suitable for<br>lamps up to EEC | A+                                                                                  |
| Light distribution type 1       | direct-indirect                                                                     |