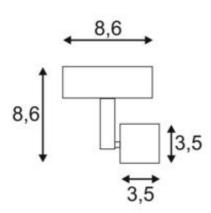

## PURI 1 wall and ceiling light

single-headed, QPAR51, wine red, max. 50W, with deco ring

| Article number            | 147366                                  |
|---------------------------|-----------------------------------------|
| Light distribution type 1 | Direct                                  |
| Product family            | Puri                                    |
| Feed-in capability        | No                                      |
| LBS code                  | QPAR51                                  |
| Lamp                      | QPAR51                                  |
| Lampholder / Socket       | GU10                                    |
| Number of light sources   | 1                                       |
| Lamp included             | No                                      |
| Tilt range                | 85 Degree                               |
| Rotation range            | 350 Degree                              |
| Length                    | 24.5 cm                                 |
| Width                     | 8.6 cm                                  |
| Height                    | 8.6 cm                                  |
| Net weight                | 0.294 kg                                |
| Gross weight              | 0.351 kg                                |
| Voltage                   | 230 ~50 Volts                           |
| Max. wattage              | 50 Watt                                 |
| Protection class          | I                                       |
| Material                  | Aluminium/steel                         |
| Colour                    | wine red                                |
| Way of mounting           | Surface wall / Surface ceiling mounting |
| Energy efficiency class   | A++                                     |
| fastCalcEnabled           | No                                      |
| ranking                   | 200                                     |
| Catalogue page            | BIG WHITE 2017: 277                     |
|                           |                                         |