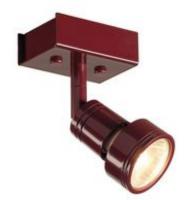

## PURI 1 wall and ceiling light

single-headed, QPAR51, wine red, max. 50W, with deco ring

| Article number            | 147366                                  |
|---------------------------|-----------------------------------------|
| Light distribution type 1 | Direct                                  |
| Product family            | Puri                                    |
| Feed-in capability        | No                                      |
| LBS code                  | QPAR51                                  |
| Lamp                      | QPAR51                                  |
| Lampholder / Socket       | GU10                                    |
| Number of light sources   | 1                                       |
| Lamp included             | No                                      |
| Tilt range                | 85 Degree                               |
| Rotation range            | 350 Degree                              |
| Length                    | 24.5 cm                                 |
| Width                     | 8.6 cm                                  |
| Height                    | 8.6 cm                                  |
| Net weight                | 0.294 kg                                |
| Gross weight              | 0.351 kg                                |
| Voltage                   | 230 ~50 Volts                           |
| Max. wattage              | 50 Watt                                 |
| Protection class          | I                                       |
| Material                  | Aluminium/steel                         |
| Colour                    | wine red                                |
| Way of mounting           | Surface wall / Surface ceiling mounting |
| Energy efficiency class   | A++                                     |
| fastCalcEnabled           | No                                      |
| ranking                   | 200                                     |
| Catalogue page            | BIG WHITE 2017: 277                     |
|                           |                                         |

Wall and ceiling light of our PURI series where, depending on the version, one to three adjustable lamp heads are mounted to the canopy. The luminaire is made of aluminium and, thanks to the GU10 socket, is suitable for both halogen and LED lamps. A lamp is included to place on the lamp for halogen lamps with 5cm diameter. The electrical connection of the luminaire, which comes in various colours, is made directly to the 230V mains supply.