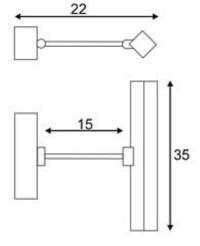

## **LED** picture luminaire strip

chrome,2W, incl. LED strip with 24 white LED

| Article number                                                                                                                            | 146721                                                                                                                                                                                                                                                      |
|-------------------------------------------------------------------------------------------------------------------------------------------|-------------------------------------------------------------------------------------------------------------------------------------------------------------------------------------------------------------------------------------------------------------|
| Catalogue                                                                                                                                 | BIG WHITE 2015, Page 163                                                                                                                                                                                                                                    |
| Type of lamp                                                                                                                              | LED lamp                                                                                                                                                                                                                                                    |
| Lamp                                                                                                                                      | LED Strip 2W, white                                                                                                                                                                                                                                         |
| Number of light sources                                                                                                                   | 1                                                                                                                                                                                                                                                           |
| Lamp included                                                                                                                             | Yes                                                                                                                                                                                                                                                         |
| Tilt range                                                                                                                                | 180 Degree                                                                                                                                                                                                                                                  |
| Width                                                                                                                                     | 35 cm                                                                                                                                                                                                                                                       |
| Height                                                                                                                                    | 5.5 cm                                                                                                                                                                                                                                                      |
| Depth                                                                                                                                     | 22 cm                                                                                                                                                                                                                                                       |
| Net weight                                                                                                                                | 0.671 kg                                                                                                                                                                                                                                                    |
| Gross weight                                                                                                                              | 0.297 kg                                                                                                                                                                                                                                                    |
| Voltage                                                                                                                                   | 230 Volt                                                                                                                                                                                                                                                    |
| Max. wattage                                                                                                                              | 2 Watt                                                                                                                                                                                                                                                      |
| Protection class                                                                                                                          | I                                                                                                                                                                                                                                                           |
| Material                                                                                                                                  | steel                                                                                                                                                                                                                                                       |
|                                                                                                                                           |                                                                                                                                                                                                                                                             |
| Colour                                                                                                                                    | chrome                                                                                                                                                                                                                                                      |
| Colour Way of mounting                                                                                                                    | chrome surface wall mounting / surface ceiling mounting                                                                                                                                                                                                     |
|                                                                                                                                           |                                                                                                                                                                                                                                                             |
| Way of mounting                                                                                                                           | surface wall mounting / surface ceiling mounting                                                                                                                                                                                                            |
| Way of mounting<br>Remark 1                                                                                                               | surface wall mounting / surface ceiling mounting Rod length: 15 cm                                                                                                                                                                                          |
| Way of mounting<br>Remark 1<br>Remark 2                                                                                                   | surface wall mounting / surface ceiling mounting Rod length: 15 cm LED power supply incorporated                                                                                                                                                            |
| Way of mounting Remark 1 Remark 2 Remark 3                                                                                                | surface wall mounting / surface ceiling mounting Rod length: 15 cm LED power supply incorporated Canopy (L / W / H): 17 / 3 / 5,5 cm Energy labels in your language are available in the                                                                    |
| Way of mounting Remark 1 Remark 2 Remark 3 Remark 4                                                                                       | surface wall mounting / surface ceiling mounting Rod length: 15 cm LED power supply incorporated Canopy (L / W / H): 17 / 3 / 5,5 cm Energy labels in your language are available in the Service Area sub point Download                                    |
| Way of mounting Remark 1 Remark 2 Remark 3 Remark 4 Average lifespan Colour                                                               | surface wall mounting / surface ceiling mounting Rod length: 15 cm LED power supply incorporated Canopy (L / W / H): 17 / 3 / 5,5 cm Energy labels in your language are available in the Service Area sub point Download 30000 Hours                        |
| Way of mounting Remark 1 Remark 2 Remark 3 Remark 4 Average lifespan Colour temperature Colour rendering                                  | surface wall mounting / surface ceiling mounting Rod length: 15 cm LED power supply incorporated Canopy (L / W / H): 17 / 3 / 5,5 cm Energy labels in your language are available in the Service Area sub point Download 30000 Hours 6500 Kelvin            |
| Way of mounting Remark 1 Remark 2 Remark 3 Remark 4 Average lifespan Colour temperature Colour rendering index                            | surface wall mounting / surface ceiling mounting Rod length: 15 cm LED power supply incorporated Canopy (L / W / H): 17 / 3 / 5,5 cm Energy labels in your language are available in the Service Area sub point Download 30000 Hours 6500 Kelvin            |
| Way of mounting Remark 1 Remark 2 Remark 3 Remark 4 Average lifespan Colour temperature Colour rendering index Luminous flux Suitable for | surface wall mounting / surface ceiling mounting  Rod length: 15 cm  LED power supply incorporated  Canopy (L / W / H): 17 / 3 / 5,5 cm  Energy labels in your language are available in the Service Area sub point Download  30000 Hours  6500 Kelvin  >80 |