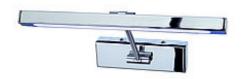

## **LED** picture luminaire strip

chrome,2W, incl. LED strip with 24 white LED

| Article number                                                                                                                            | 146721                                                                                                                                                                                                                                                      |
|-------------------------------------------------------------------------------------------------------------------------------------------|-------------------------------------------------------------------------------------------------------------------------------------------------------------------------------------------------------------------------------------------------------------|
| Catalogue                                                                                                                                 | BIG WHITE 2015, Page 163                                                                                                                                                                                                                                    |
| Type of lamp                                                                                                                              | LED lamp                                                                                                                                                                                                                                                    |
| Lamp                                                                                                                                      | LED Strip 2W, white                                                                                                                                                                                                                                         |
| Number of light sources                                                                                                                   | 1                                                                                                                                                                                                                                                           |
| Lamp included                                                                                                                             | Yes                                                                                                                                                                                                                                                         |
| Tilt range                                                                                                                                | 180 Degree                                                                                                                                                                                                                                                  |
| Width                                                                                                                                     | 35 cm                                                                                                                                                                                                                                                       |
| Height                                                                                                                                    | 5.5 cm                                                                                                                                                                                                                                                      |
| Depth                                                                                                                                     | 22 cm                                                                                                                                                                                                                                                       |
| Net weight                                                                                                                                | 0.671 kg                                                                                                                                                                                                                                                    |
| Gross weight                                                                                                                              | 0.297 kg                                                                                                                                                                                                                                                    |
| Voltage                                                                                                                                   | 230 Volt                                                                                                                                                                                                                                                    |
| Max. wattage                                                                                                                              | 2 Watt                                                                                                                                                                                                                                                      |
| Protection class                                                                                                                          | I                                                                                                                                                                                                                                                           |
| Material                                                                                                                                  | steel                                                                                                                                                                                                                                                       |
|                                                                                                                                           |                                                                                                                                                                                                                                                             |
| Colour                                                                                                                                    | chrome                                                                                                                                                                                                                                                      |
| Colour Way of mounting                                                                                                                    | chrome surface wall mounting / surface ceiling mounting                                                                                                                                                                                                     |
|                                                                                                                                           |                                                                                                                                                                                                                                                             |
| Way of mounting                                                                                                                           | surface wall mounting / surface ceiling mounting                                                                                                                                                                                                            |
| Way of mounting<br>Remark 1                                                                                                               | surface wall mounting / surface ceiling mounting Rod length: 15 cm                                                                                                                                                                                          |
| Way of mounting<br>Remark 1<br>Remark 2                                                                                                   | surface wall mounting / surface ceiling mounting Rod length: 15 cm LED power supply incorporated                                                                                                                                                            |
| Way of mounting Remark 1 Remark 2 Remark 3                                                                                                | surface wall mounting / surface ceiling mounting Rod length: 15 cm LED power supply incorporated Canopy (L / W / H): 17 / 3 / 5,5 cm Energy labels in your language are available in the                                                                    |
| Way of mounting Remark 1 Remark 2 Remark 3 Remark 4                                                                                       | surface wall mounting / surface ceiling mounting Rod length: 15 cm LED power supply incorporated Canopy (L / W / H): 17 / 3 / 5,5 cm Energy labels in your language are available in the Service Area sub point Download                                    |
| Way of mounting Remark 1 Remark 2 Remark 3 Remark 4 Average lifespan Colour                                                               | surface wall mounting / surface ceiling mounting Rod length: 15 cm LED power supply incorporated Canopy (L / W / H): 17 / 3 / 5,5 cm Energy labels in your language are available in the Service Area sub point Download 30000 Hours                        |
| Way of mounting Remark 1 Remark 2 Remark 3 Remark 4 Average lifespan Colour temperature Colour rendering                                  | surface wall mounting / surface ceiling mounting Rod length: 15 cm LED power supply incorporated Canopy (L / W / H): 17 / 3 / 5,5 cm Energy labels in your language are available in the Service Area sub point Download 30000 Hours 6500 Kelvin            |
| Way of mounting Remark 1 Remark 2 Remark 3 Remark 4 Average lifespan Colour temperature Colour rendering index                            | surface wall mounting / surface ceiling mounting Rod length: 15 cm LED power supply incorporated Canopy (L / W / H): 17 / 3 / 5,5 cm Energy labels in your language are available in the Service Area sub point Download 30000 Hours 6500 Kelvin            |
| Way of mounting Remark 1 Remark 2 Remark 3 Remark 4 Average lifespan Colour temperature Colour rendering index Luminous flux Suitable for | surface wall mounting / surface ceiling mounting  Rod length: 15 cm  LED power supply incorporated  Canopy (L / W / H): 17 / 3 / 5,5 cm  Energy labels in your language are available in the Service Area sub point Download  30000 Hours  6500 Kelvin  >80 |

LED picture luminaire where canopy and lamp head are connected via an arm that includes two joint pieces. The incorporated LED stands for gentle illumination of your exhibits by UV-free LED light without significant heat dissipation. By means of the two assembled joints the lamp is aligned perfectly. The fitting is available in several housing and light colours. Thanks to the assembled LED power supply, the electrical connection of the luminaire is made directly via 230V mains supply. This luminaire contains built-in LED lamps. EEK: A - A++. The lamps cannot be changed in the luminaire.