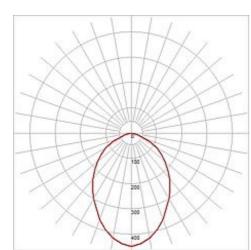

80

Luminous flux 110 lm

| Suitable for lamps from EEC  | A                      |
|------------------------------|------------------------|
| Suitable for lamps up to EEC | A++                    |
| Light distribution type 1    | direct                 |
| Light distribution type 3    | rotationally symmetric |