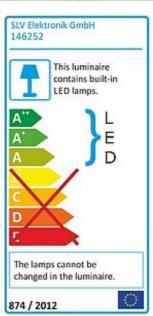

## **BEDSIDE** right wall lamp

silvergrey, 3W LED, 3000K, with blue orientation light

| Article number          | 146252                   |
|-------------------------|--------------------------|
| Catalogue               | BIG WHITE 2015, Page 476 |
| Type of lamp            | LED lamp                 |
| Lamp                    | Power LED 3W             |
| Number of light sources | 1                        |
| Lamp included           | Yes                      |

80

Luminous flux 110 lm

| Suitable for lamps from EEC  | A                      |
|------------------------------|------------------------|
| Suitable for lamps up to EEC | A++                    |
| Light distribution type 1    | direct                 |
| Light distribution type 3    | rotationally symmetric |