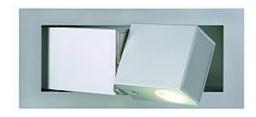

Designed for space-saving recessed wall installation, the BEDSIDE LED reading light provides an innovative and user-friendly lighting concept. The elegant luminaire is made from silvergrey coated aluminum and offers professionally manufactured mechanic, along with modern LED technology. If needed, the lamp is unlocked by pressing the blue glowing switch and can be folded out. At the same time, the night light switches to the lamp head that surrounds the incorporated 3W Power LED. To operate the luminaire a suitable constant current driver providing 700mA is required. We strongly recommend our model 464200. This luminaire contains built-in LED lamps. EEK: A - A++. The lamps cannot be changed in the luminaire.