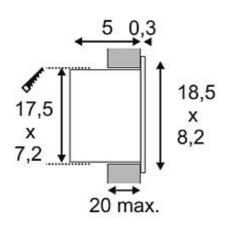

Installation 17.5 cm length

Installation width 7.2 cm Installation depth 8.5 cm

90 Degree Tilt range Rotation range 350 Degree

Width 18.5 cm 8.2 cm Height 5.3 cm Depth

Net weight 0.729 kg Gross weight 0.907 kg