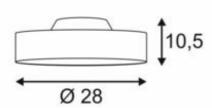

## MEDO 30 ceiling light

LED, 3000K, round, wine red, Ø 28 cm, can be converted to a pendant, 12W

| Article number            | 135026                     |
|---------------------------|----------------------------|
| Max. wattage              | 12 Watt                    |
| Light distribution type 1 | Direct                     |
| Light distribution type 3 | rotationally symmetric     |
| Product family            | Medo LED                   |
| Feed-in capability        | No                         |
| Lamp included             | No                         |
| Height                    | 10.5 cm                    |
| Diameter                  | 28 cm                      |
| Net weight                | 1.02 kg                    |
| Gross weight              | 1.224 kg                   |
| Voltage                   | 220-240 ~50/60 . 350 Volts |
| Protection class          | I                          |
| Beam angle                | 120 Degree                 |
| Material                  | Aluminium/steel/PMMA       |
| Colour                    | wine red                   |
| Way of mounting           | Ceiling mounted            |
| Average lifespan          | 20000 Hours                |
| Colour temperature        | 3000 Kelvin                |
| Colour rendering index    | 80                         |
| Luminous flux             | 1200 lm                    |
| Energy efficiency class   | A++                        |
| fastCalcEnabled           | Yes                        |
| ranking                   | 400                        |
| Catalogue page            | BIG WHITE 2017: 250        |