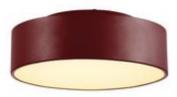

## MEDO 30 ceiling light

LED, 3000K, round, wine red, Ø 28 cm, can be converted to a pendant, 12W

| Article number            | 135026                     |
|---------------------------|----------------------------|
| Max. wattage              | 12 Watt                    |
| Light distribution type 1 | Direct                     |
| Light distribution type 3 | rotationally symmetric     |
| Product family            | Medo LED                   |
| Feed-in capability        | No                         |
| Lamp included             | No                         |
| Height                    | 10.5 cm                    |
| Diameter                  | 28 cm                      |
| Net weight                | 1.02 kg                    |
| Gross weight              | 1.224 kg                   |
| Voltage                   | 220-240 ~50/60 . 350 Volts |
| Protection class          | I                          |
| Beam angle                | 120 Degree                 |
| Material                  | Aluminium/steel/PMMA       |
| Colour                    | wine red                   |
| Way of mounting           | Ceiling mounted            |
| Average lifespan          | 20000 Hours                |
| Colour temperature        | 3000 Kelvin                |
| Colour rendering index    | 80                         |
| Luminous flux             | 1200 lm                    |
| Energy efficiency class   | A++                        |
| fastCalcEnabled           | Yes                        |
| ranking                   | 400                        |
| Catalogue page            | BIG WHITE 2017: 250        |

The high-quality MEDO 30 ceiling light convinces with its clear form and the elegant material contrast of its aluminium and glass construction. The luminaire is available in black, white, silver grey, and wine red. Its integrated Premium LED gives pleasant lighting effects, and its built-in LED driver allows direct connection to 230V mains supply. Using the appropriate accessories, this ceiling light can be converted into a pendant luminaire.