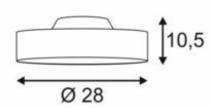

## MEDO 30 ceiling light

LED, 3000K, round, white, Ø 28 cm, can be converted to a pendant, 12W

| Article number            | 135021                     |
|---------------------------|----------------------------|
| Max. wattage              | 12 Watt                    |
| Light distribution type 1 | Direct                     |
| Light distribution type 3 | rotationally symmetric     |
| Product family            | Medo LED                   |
| Feed-in capability        | No                         |
| Lamp included             | No                         |
| Height                    | 10.5 cm                    |
| Diameter                  | 28 cm                      |
| Net weight                | 1.092 kg                   |
| Gross weight              | 1.375 kg                   |
| Voltage                   | 220-240 ~50/60 . 350 Volts |
| Protection class          | 1                          |
| Beam angle                | 120 Degree                 |
| Material                  | Aluminium/steel/PMMA       |
| Colour                    | white                      |
| Way of mounting           | Ceiling mounted            |
| Average lifespan          | 20000 Hours                |
| Colour temperature        | 3000 Kelvin                |
| Colour rendering index    | 80                         |
| Luminous flux             | 1200 lm                    |
| Energy efficiency class   | A++                        |
| fastCalcEnabled           | Yes                        |
| ranking                   | 500                        |
| Catalogue page            | BIG WHITE 2017: 250        |