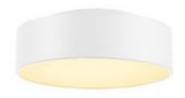

## MEDO 30 ceiling light

LED, 3000K, round, white, Ø 28 cm, can be converted to a pendant, 12W

| Article number            | 135021                     |
|---------------------------|----------------------------|
| Max. wattage              | 12 Watt                    |
| Light distribution type 1 | Direct                     |
| Light distribution type 3 | rotationally symmetric     |
| Product family            | Medo LED                   |
| Feed-in capability        | No                         |
| Lamp included             | No                         |
| Height                    | 10.5 cm                    |
| Diameter                  | 28 cm                      |
| Net weight                | 1.092 kg                   |
| Gross weight              | 1.375 kg                   |
| Voltage                   | 220-240 ~50/60 . 350 Volts |
| Protection class          | 1                          |
| Beam angle                | 120 Degree                 |
| Material                  | Aluminium/steel/PMMA       |
| Colour                    | white                      |
| Way of mounting           | Ceiling mounted            |
| Average lifespan          | 20000 Hours                |
| Colour temperature        | 3000 Kelvin                |
| Colour rendering index    | 80                         |
| Luminous flux             | 1200 lm                    |
| Energy efficiency class   | A++                        |
| fastCalcEnabled           | Yes                        |
| ranking                   | 500                        |
| Catalogue page            | BIG WHITE 2017: 250        |

The high-quality MEDO 30 ceiling light convinces with its clear form and the elegant material contrast of its aluminium and glass construction. The luminaire is available in black, white, silver grey, and wine red. Its integrated Premium LED gives pleasant lighting effects, and its built-in LED driver allows direct connection to 230V mains supply. Using the appropriate accessories, this ceiling light can be converted into a pendant luminaire.