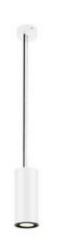

## **SUPROS 78**

pendant, LED, 3000K, round, white, 60° lens, 9W

| Article number            | 133121                     |
|---------------------------|----------------------------|
| Max. wattage              | 9 Watt                     |
| Light distribution type 1 | Direct                     |
| Light distribution type 3 | rotationally symmetric     |
| Product family            | Supros Mini 750            |
| Feed-in capability        | No                         |
| Lamp included             | Yes                        |
| Height                    | 18.2 cm                    |
| Diameter                  | 7.8 cm                     |
| Pendant length            | 150 cm                     |
| Net weight                | 0.791 kg                   |
| Gross weight              | 0.862 kg                   |
| Voltage                   | 220-240 ~50/60 . 250 Volts |
| Protection class          | I                          |
| Beam angle                | 60 Degree                  |
| Material                  | Aluminium                  |
| Colour                    | white                      |
| Way of mounting           | Ceiling mounted            |
| Average lifespan          | 25000 Hours                |
| Colour temperature        | 3000 Kelvin                |
| Colour rendering index    | 80                         |
| Luminous flux             | 700 lm                     |
| Energy efficiency class   | A++                        |
| fastCalcEnabled           | Yes                        |
| ranking                   | 300                        |
| Catalogue page            | BIG WHITE 2017: 119        |

The SUPROS light series impresses with its multitude of possible applications, excellent LED technology and its harmonious design. With its very high luminous flux, the SUPROS product family is ideally suited to replace power-hungry, conventional lighting installations. The wide-area reflector included in the delivers can be replaced by reflectors with narrower beam angles which are optionally available. This can be done without the need for tools. With the factory-installed LED driver, all the luminaires in the series are suitable for direct connection to the 230V mains supply.