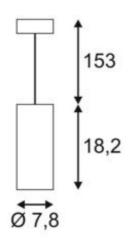

## **SUPROS 78**

pendant, LED, 3000K, round, white, 60° lens, 9W

| Article number            | 133121                     |
|---------------------------|----------------------------|
| Max. wattage              | 9 Watt                     |
| Light distribution type 1 | Direct                     |
| Light distribution type 3 | rotationally symmetric     |
| Product family            | Supros Mini 750            |
| Feed-in capability        | No                         |
| Lamp included             | Yes                        |
| Height                    | 18.2 cm                    |
| Diameter                  | 7.8 cm                     |
| Pendant length            | 150 cm                     |
| Net weight                | 0.791 kg                   |
| Gross weight              | 0.862 kg                   |
| Voltage                   | 220-240 ~50/60 . 250 Volts |
| Protection class          | I                          |
| Beam angle                | 60 Degree                  |
| Material                  | Aluminium                  |
| Colour                    | white                      |
| Way of mounting           | Ceiling mounted            |
| Average lifespan          | 25000 Hours                |
| Colour temperature        | 3000 Kelvin                |
| Colour rendering index    | 80                         |
| Luminous flux             | 700 lm                     |
| Energy efficiency class   | A++                        |
| fastCalcEnabled           | Yes                        |
| ranking                   | 300                        |
| Catalogue page            | BIG WHITE 2017: 119        |