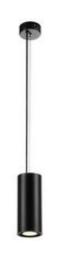

## **SUPROS 78**

pendant, LED, 3000K, round, black, 60° lens, 9W

| Article number            | 133120                     |
|---------------------------|----------------------------|
| Max. wattage              | 9 Watt                     |
| Light distribution type 1 | Direct                     |
| Light distribution type 3 | rotationally symmetric     |
| Product family            | Supros Mini 750            |
| Feed-in capability        | No                         |
| Lamp included             | Yes                        |
| Height                    | 18.2 cm                    |
| Diameter                  | 7.8 cm                     |
| Pendant length            | 150 cm                     |
| Net weight                | 0.78 kg                    |
| Gross weight              | 0.863 kg                   |
| Voltage                   | 220-240 ~50/60 . 250 Volts |
| Protection class          | I                          |
| Beam angle                | 60 Degree                  |
| Material                  | Aluminium                  |
| Colour                    | black                      |
| Way of mounting           | Ceiling mounted            |
| Average lifespan          | 25000 Hours                |
| Colour temperature        | 3000 Kelvin                |
| Colour rendering index    | 80                         |
| Luminous flux             | 700 lm                     |
| Energy efficiency class   | A++                        |
| fastCalcEnabled           | Yes                        |
| ranking                   | 300                        |
| Catalogue page            | BIG WHITE 2017: 119        |

The SUPROS light series impresses with its multitude of possible applications, excellent LED technology and its harmonious design. With its very high luminous flux, the SUPROS product family is ideally suited to replace power-hungry, conventional lighting installations. The wide-area reflector included in the delivers can be replaced by reflectors with narrower beam angles which are optionally available. This can be done without the need for tools. With the factory-installed LED driver, all the luminaires in the series are suitable for direct connection to the 230V mains supply.