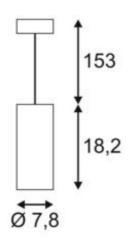

## **SUPROS 78**

pendant, LED, 3000K, round, black, 60° lens, 9W

| Article number            | 133120                     |
|---------------------------|----------------------------|
| Max. wattage              | 9 Watt                     |
| Light distribution type 1 | Direct                     |
| Light distribution type 3 | rotationally symmetric     |
| Product family            | Supros Mini 750            |
| Feed-in capability        | No                         |
| Lamp included             | Yes                        |
| Height                    | 18.2 cm                    |
| Diameter                  | 7.8 cm                     |
| Pendant length            | 150 cm                     |
| Net weight                | 0.78 kg                    |
| Gross weight              | 0.863 kg                   |
| Voltage                   | 220-240 ~50/60 . 250 Volts |
| Protection class          | I                          |
| Beam angle                | 60 Degree                  |
| Material                  | Aluminium                  |
| Colour                    | black                      |
| Way of mounting           | Ceiling mounted            |
| Average lifespan          | 25000 Hours                |
| Colour temperature        | 3000 Kelvin                |
| Colour rendering index    | 80                         |
| Luminous flux             | 700 lm                     |
| Energy efficiency class   | A++                        |
| fastCalcEnabled           | Yes                        |
| ranking                   | 300                        |
| Catalogue page            | BIG WHITE 2017: 119        |