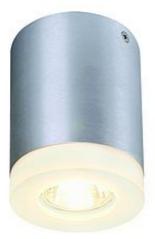

## **TIGLA ROUND downlight**

alu-brushed, GU10, max. 50W, with satined acrylic cover

| Article number                  | 114730                                                                              |
|---------------------------------|-------------------------------------------------------------------------------------|
| Catalogue                       | BIG WHITE 2015, Page 289                                                            |
| Type of lamp                    | Conventional lamp                                                                   |
| Lamp                            | GU10 230V max. 50W                                                                  |
| Lampholder /<br>Socket          | GU10                                                                                |
| Number of light sources         | 1                                                                                   |
| Lamp included                   | No                                                                                  |
| Height                          | 11.7 cm                                                                             |
| Diameter                        | 8.7 cm                                                                              |
| Net weight                      | 0.38 kg                                                                             |
| Gross weight                    | 0.628 kg                                                                            |
| Voltage                         | 230 Volt                                                                            |
| Max. wattage                    | 50 Watt                                                                             |
| Protection class                | I                                                                                   |
| Material                        | aluminium / acrylic                                                                 |
| Colour                          | aluminium brushed                                                                   |
| Way of mounting                 | surface ceiling mounting                                                            |
| Remark 1                        | For ceiling installation                                                            |
| Remark 2                        | Energy labels in your language are available in the Service Area sub point Download |
| Suitable for<br>lamps from EEC  | E                                                                                   |
| Suitable for<br>lamps up to EEC | A++                                                                                 |
| Light distribution type 1       | direct                                                                              |
| Light distribution type 3       | rotationally symmetric                                                              |

The TIGLA ROUND high-voltage downlight is made from aluminum and is suitable for the use of GU10 halogen and appropriate LED lamps. The housing contains an acrylic cover which allows colour distinction by indirect illumination. TIGLA ROUND is supplied ready for direct connection to 230V mains supply. This luminaire is compatible with bulbs of the energy classes: E - A++