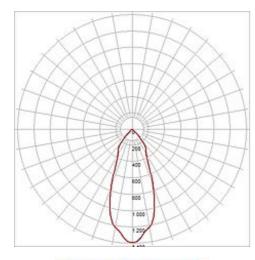

| Suitable for<br>lamps up to EEC | A++          |
|---------------------------------|--------------|
| Light distribution type 1       | direct       |
| Light distribution type 3       | axisymmetric |