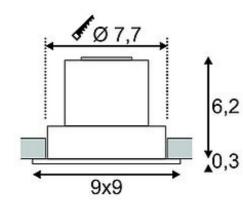

## NEW TRIA LED DL SQUARE SET

alu brushed, 6W, 3000K, 38°, incl. driver and springs

| Article number                 | 113916                                                                              |
|--------------------------------|-------------------------------------------------------------------------------------|
| Catalogue                      | BIG WHITE 2015, Page 460                                                            |
| Type of lamp                   | LED lamp                                                                            |
| Lamp                           | planar LED 6,6W                                                                     |
| Number of light sources        | 1                                                                                   |
| Lamp included                  | Yes                                                                                 |
| Installation<br>diameter       | 7.7 cm                                                                              |
| Installation depth             | 6.5 cm                                                                              |
| Tilt range                     | 30 Degree                                                                           |
| Length                         | 9 cm                                                                                |
| Width                          | 9 cm                                                                                |
| Height                         | 6.5 cm                                                                              |
| Net weight                     | 0.308 kg                                                                            |
| Gross weight                   | 0.376 kg                                                                            |
| Voltage                        | 230 Volt                                                                            |
| Max. wattage                   | 9.1 Watt                                                                            |
| Protection class               | II                                                                                  |
| Beam angle                     | 38 Degree                                                                           |
| Material                       | aluminium / plastic                                                                 |
| Colour                         | aluminium brushed                                                                   |
| Way of mounting                | recessed ceiling mounting                                                           |
| Remark 1                       | LED driver 350 mA included                                                          |
| Remark 2                       | Only suitable for ceilings with a maximum thickness of 20 mm                        |
| Remark 3                       | Energy labels in your language are available in the Service Area sub point Download |
| Average lifespan               | 40000 Hours                                                                         |
| Colour<br>temperature          | 3000 Kelvin                                                                         |
| Colour rendering index         | >80                                                                                 |
| Luminous flux                  | 525 lm                                                                              |
| Suitable for<br>lamps from EEC | A                                                                                   |