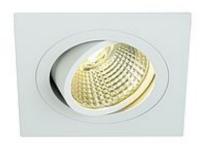

| Suitable for lamps up to EEC | A++          |
|------------------------------|--------------|
| Light distribution type 1    | direct       |
| Light distribution type 3    | axisymmetric |

The innovative NEW TRIA LED downlight set appears elegant in its simplicity and effectiveness. Available in white or brushed aluminum, you can choose between a round or square shape. Equipped with a powerful, warm white COB LED with incorporated LED driver, this set meets the requirements of general lighting needs. Furthermore, it is adjustable by 30°. The electrical connection is made directly to 230V mains supply. This luminaire contains built-in LED lamps. EEK: A - A++. The lamps cannot be changed in the luminaire.