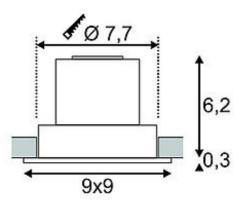

## **NEW TRIA LED DL SQUARE SET**

matt white, 6W, 3000K, 38°, incl. driver and springs

| Article number              | 113911                                                                              |
|-----------------------------|-------------------------------------------------------------------------------------|
| Catalogue                   | BIG WHITE 2015, Page 460                                                            |
| Type of lamp                | LED lamp                                                                            |
| Lamp                        | planar LED 6,6W                                                                     |
| Number of light sources     | 1                                                                                   |
| Lamp included               | Yes                                                                                 |
| Installation diameter       | 7.7 cm                                                                              |
| Installation depth          | 6.5 cm                                                                              |
| Tilt range                  | 30 Degree                                                                           |
| Length                      | 9 cm                                                                                |
| Width                       | 9 cm                                                                                |
| Height                      | 6.5 cm                                                                              |
| Net weight                  | 0.333 kg                                                                            |
| Gross weight                | 0.377 kg                                                                            |
| Voltage                     | 230 Volt                                                                            |
| Max. wattage                | 9.1 Watt                                                                            |
| Protection class            | II                                                                                  |
| Beam angle                  | 38 Degree                                                                           |
| Material                    | aluminium / plastic                                                                 |
| Colour                      | white                                                                               |
| Way of mounting             | recessed ceiling mounting                                                           |
| Remark 1                    | LED driver 350 mA included                                                          |
| Remark 2                    | Only suitable for ceilings with a maximum thickness of 20 mm                        |
| Remark 3                    | Energy labels in your language are available in the Service Area sub point Download |
| Average lifespan            | 40000 Hours                                                                         |
| Colour<br>temperature       | 3000 Kelvin                                                                         |
| Colour rendering index      | >80                                                                                 |
| Luminous flux               | 525 lm                                                                              |
| Suitable for lamps from EEC | A                                                                                   |