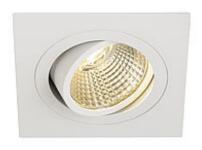

## **NEW TRIA LED DL SQUARE Set**

Downlight, matt white, 6W, 38°, 2700K, incl.driver, retaining springs

| Article number           | 113881                                                                              |
|--------------------------|-------------------------------------------------------------------------------------|
| Catalogue                | BIG WHITE 2015, Page 460                                                            |
| Type of lamp             | LED lamp                                                                            |
| Lamp                     | COB LED 6,2W                                                                        |
| Number of light sources  | 1                                                                                   |
| Lamp included            | Yes                                                                                 |
| Installation<br>diameter | 7.7 cm                                                                              |
| Installation depth       | 6.5 cm                                                                              |
| Tilt range               | 30 Degree                                                                           |
| Length                   | 9 cm                                                                                |
| Width                    | 9 cm                                                                                |
| Height                   | 6.5 cm                                                                              |
| Net weight               | 0.32 kg                                                                             |
| Gross weight             | 0.374 kg                                                                            |
| Voltage                  | 230 Volt                                                                            |
| Max. wattage             | 9.1 Watt                                                                            |
| Protection class         | II                                                                                  |
| Beam angle               | 38 Degree                                                                           |
| Material                 | aluminium                                                                           |
| Colour                   | white                                                                               |
| Way of mounting          | recessed ceiling mounting                                                           |
| Remark 1                 | LED driver included                                                                 |
| Remark 2                 | Only suitable for ceilings with a maximum thickness of 20 mm                        |
| Remark 3                 | Energy labels in your language are available in the Service Area sub point Download |
| Average lifespan         | 40000 Hours                                                                         |
| Colour temperature       | 2700 Kelvin                                                                         |
| Colour rendering index   | >80                                                                                 |
| Luminous flux            | 600 lm                                                                              |
| Suitable for             | Δ                                                                                   |

The innovative NEW TRIA LED downlight set appears elegant in its simplicity and effectiveness. Available in white or brushed aluminum, you can choose between a round or square shape. Equipped with a powerful, warm white COB LED with incorporated LED driver, this set meets the requirements of general lighting needs. Furthermore, it is adjustable by 30°. The electrical connection is made directly to 230V mains supply. This luminaire contains built-in LED lamps. EEK: A - A++. The lamps cannot be changed in the luminaire.