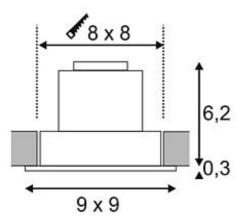

## **NEW TRIA LED DL SQUARE Set**

Downlight, matt white, 6W, 38°, 2700K, incl.driver, retaining springs

| Article number           | 113881                                                                              |
|--------------------------|-------------------------------------------------------------------------------------|
| Catalogue                | BIG WHITE 2015, Page 460                                                            |
| Type of lamp             | LED lamp                                                                            |
| Lamp                     | COB LED 6,2W                                                                        |
| Number of light sources  | 1                                                                                   |
| Lamp included            | Yes                                                                                 |
| Installation<br>diameter | 7.7 cm                                                                              |
| Installation depth       | 6.5 cm                                                                              |
| Tilt range               | 30 Degree                                                                           |
| Length                   | 9 cm                                                                                |
| Width                    | 9 cm                                                                                |
| Height                   | 6.5 cm                                                                              |
| Net weight               | 0.32 kg                                                                             |
| Gross weight             | 0.374 kg                                                                            |
| Voltage                  | 230 Volt                                                                            |
| Max. wattage             | 9.1 Watt                                                                            |
| Protection class         | II                                                                                  |
| Beam angle               | 38 Degree                                                                           |
| Material                 | aluminium                                                                           |
| Colour                   | white                                                                               |
| Way of mounting          | recessed ceiling mounting                                                           |
| Remark 1                 | LED driver included                                                                 |
| Remark 2                 | Only suitable for ceilings with a maximum thickness of 20 mm                        |
| Remark 3                 | Energy labels in your language are available in the Service Area sub point Download |
| Average lifespan         | 40000 Hours                                                                         |
| Colour temperature       | 2700 Kelvin                                                                         |
| Colour rendering index   | >80                                                                                 |
| Luminous flux            | 600 lm                                                                              |
| Suitable for             | Δ                                                                                   |