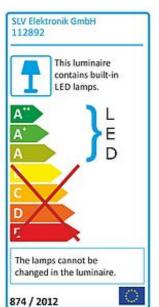

| Article number               | 112892                                                                              |  |
|------------------------------|-------------------------------------------------------------------------------------|--|
| Type of lamp                 | LED lamp                                                                            |  |
| Lamp                         | Power LED 3W                                                                        |  |
| Number of light sources      | 3                                                                                   |  |
| Lamp included                | Yes                                                                                 |  |
| Installation diameter        | 8.2 cm                                                                              |  |
| Installation depth           | 8.8 cm                                                                              |  |
| Height                       | 9 cm                                                                                |  |
| Diameter                     | 9.5 cm                                                                              |  |
| Net weight                   | 0.2 kg                                                                              |  |
| Gross weight                 | 1.348 kg                                                                            |  |
| Max. wattage                 | 9 Watt                                                                              |  |
| Protection class             | III                                                                                 |  |
| Beam angle                   | 60 Degree                                                                           |  |
| Material                     | aluminium                                                                           |  |
| Colour                       | white                                                                               |  |
| Way of mounting              | recessed ceiling mounting                                                           |  |
| Remark 1                     | Operate with suitable 700 mA drivers only                                           |  |
| Remark 2                     | 50 cm connection lead included                                                      |  |
| Remark 3                     | Energy labels in your language are available in the Service Area sub point Download |  |
| Average lifespan             | 30000 Hours                                                                         |  |
| Colour temperature           | 3000 Kelvin                                                                         |  |
| Colour rendering index       | >80                                                                                 |  |
| Luminous flux                | 300 lm                                                                              |  |
| Suitable for lamps from EEC  | A                                                                                   |  |
| Suitable for lamps up to EEC | A++                                                                                 |  |
| Light distribution type 1    | direct                                                                              |  |
| Light distribution type 3    | rotationally symmetric                                                              |  |