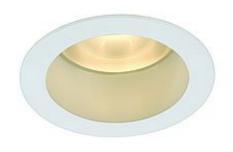

The rigid LED spotlight HORN LED is made from aluminium and is the LED lighting solution for applications where flooding illumination and low installation depths are required. The 3W Power LED in warmwhite light colour provides the necessary illumination intensity. Available in two different colour versions, a suitable constant current driver providing 700mA is required for operation. This luminaire contains built-in LED lamps. EEK: A - A++. The lamps cannot be changed in the luminaire.