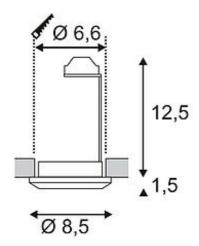

## **CALU** downlight

round, alu-brushed, MR16, max. 20W, IP65

| Article number               | 111542                                                                              |
|------------------------------|-------------------------------------------------------------------------------------|
| Type of lamp                 | Conventional lamp                                                                   |
| Lamp                         | MR16 12V max. 20W                                                                   |
| Lampholder /<br>Socket       | G5,3                                                                                |
| Number of light sources      | 1                                                                                   |
| Lamp included                | No                                                                                  |
| Installation diameter        | 6.6 cm                                                                              |
| Installation depth           | 12.5 cm                                                                             |
| Diameter                     | 8.6 cm                                                                              |
| Net weight                   | 0.242 kg                                                                            |
| Gross weight                 | 1.007 kg                                                                            |
| Voltage                      | 12 Volt                                                                             |
| Max. wattage                 | 20 Watt                                                                             |
| Protection class             | III                                                                                 |
| Material                     | aluminium / glass                                                                   |
| Colour                       | aluminium brushed                                                                   |
| Way of mounting              | recessed ceiling mounting                                                           |
| Remark 1                     | Not suitable for direct mirror bulbs                                                |
| Remark 2                     | Energy labels in your language are available in the Service Area sub point Download |
| Suitable for lamps from EEC  | С                                                                                   |
| Suitable for lamps up to EEC | A+                                                                                  |
| Light distribution type 1    | direct                                                                              |
| Light distribution type 3    | rotationally symmetric                                                              |