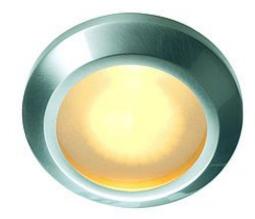

The low voltage recessed ring CALU is made from chromed aluminum and has a satin glass shade that ensures glare-free light of the low-voltage halogen lamp. Its IP65 protection allows the operation in outdoor or damp areas. To operate the downlight a matching transformer with 12V AC voltage is required. This luminaire is compatible with bulbs of the energy classes: C - A+