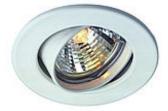

## MR11 SP downlight

round, white, max. 20W

| Article number                  | 111051                                                                              |
|---------------------------------|-------------------------------------------------------------------------------------|
| Type of lamp                    | Conventional lamp                                                                   |
| Lamp                            | MR11 12V max. 20W                                                                   |
| Lampholder /<br>Socket          | GX5,3                                                                               |
| Number of light sources         | 1                                                                                   |
| Lamp included                   | No                                                                                  |
| Installation<br>diameter        | 5.7 cm                                                                              |
| Installation depth              | 9.5 cm                                                                              |
| Tilt range                      | 30 Degree                                                                           |
| Diameter                        | 6.5 cm                                                                              |
| Net weight                      | 0.129 kg                                                                            |
| Gross weight                    | 0.369 kg                                                                            |
| Voltage                         | 12 Volt                                                                             |
| Max. wattage                    | 20 Watt                                                                             |
| Protection class                | III                                                                                 |
| Material                        | aluminium                                                                           |
| Colour                          | white                                                                               |
| Way of mounting                 | recessed ceiling mounting                                                           |
| Remark 1                        | Energy labels in your language are available in the Service Area sub point Download |
| Suitable for<br>lamps from EEC  | C                                                                                   |
| Suitable for<br>lamps up to EEC | A+                                                                                  |
| Light distribution<br>type 1    | direct                                                                              |
| Light distribution type 3       | rotationally symmetric                                                              |

The low voltage MR11 SP downlight is made from aluminum and is available in the either white, silvergrey or chrome. The ring is adjustable and has been designed for the use of a low-voltage halogen lamp for MR11 lampholders. To operate the downlight a matching transformer with 12V AC is required. This luminaire is compatible with bulbs of the energy classes: C - A+