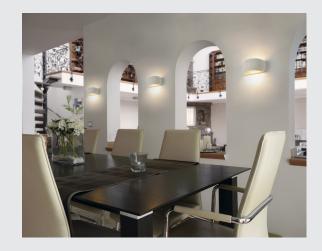

## Indoor wall-mounted light QT-DE12 white

Our plaster lamp PLASTRA WL CURVED CURTAIN from the PLASTRA series is white and can be painted as desired. The light therefore blends in perfectly with planned and existing colour concepts. You can insert the lightbulb of your choice into the R7s 118mm base. We recommend a QT-DE12 lightbulb.