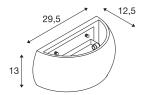

## **TECHNICAL DATA**

| Item no.:               | 1004732                |
|-------------------------|------------------------|
| Socket                  | R7s 118mm              |
| Lamp                    | QT-DE12                |
| Number of sockets       | 1                      |
| Primary nominal voltage | 220-240V ~50/60Hz mA/V |
| Length                  | 26.0 cm                |
| Width                   | 12.5 cm                |
| Height                  | 13.0 cm                |
| Net weight              | 1.604 kg               |
| Gross weight            | 2.134 kg               |
| IP Code                 | IP 20                  |
| Safety class            | I                      |
| Assembly                | Surface                |
| Assembly details        | Wall                   |
| Wattage                 | 20 W                   |
| Color                   | white                  |
| BIG WHITE Page          | 208                    |
|                         |                        |