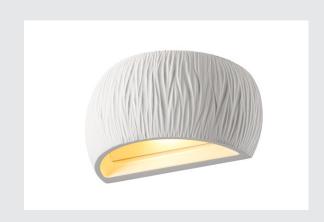

## PLASTRA WL CURVED CURTAIN

## Indoor wall-mounted light QT-DE12 white

Our plaster lamp PLASTRA WL CURVED CURTAIN from the PLASTRA series is white and can be painted as desired. The light therefore blends in perfectly with planned and existing colour concepts. You can insert the lightbulb of your choice into the R7s 118mm base. We recommend a QT-DE12 lightbulb.