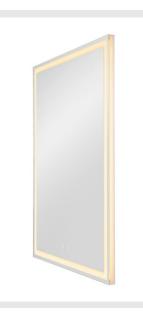

## TRUKKO WL

Indoor LED wall-mounted light square defog aluminium

Highly functional and dimmable light for your bathroom in either 3000K, 4000K or 6500K is provided by the integrated Premium LED in the TRUKKO WL rectangular surface-mounted wall light.; The built-in anti-fogging technology prevents the mirror from fogging, making it even more convenient. With a lifetime of 50,000 hours, this wall-mounted lamp is both sustainable and low maintenance.