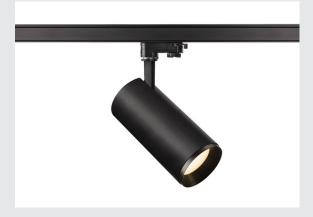

## 3~ NUMINOS® PHASE L

## 3 phase system light black/black 3000K 36 $^{\circ}$

No two projects are the same. But many projects demand a coherent lighting and design concept. NUMINOS® is a perfectly coordinated lighting system that harmonises function, design and technology. For planners and doers, for every requirement and for maximum variety with minimum effort. From hotels and offices to commercial or private rooms. From application to technology to design in detail: the modular downlights and spotlights can be configured exactly as required by the design or spatial conditions in question. The more multifaceted your project is, the more you can benefit from the intelligent NUMINOS® lighting family. Thanks to the wide selection of modules, there is a suitable solution for every need. The NUMINOS® lighting system, which can be configured and combined, offers over a thousand possibilities. Like this pendant light, which, with its light cone directed downwards, can be used to create accent lighting above furnishings such as tables and counters in living spaces, shops or restaurants. With the best workmanship and light quality, which is infinitely variable thanks to the integrated LED driver (phase dimming). This means that easy installation is a mere formality. When will you choose SLV's modular variety? Here you can find the configurator: www.NUMINOS.SLV.com

## **TECHNICAL DATA**

| Item no.:                           | 1004275                |
|-------------------------------------|------------------------|
| Primary nominal voltage             | 220-240V ~50/60Hz mA/V |
| Secondary power / secondary voltage | 700 mA/V               |
| Vertical tilting range              | 90 °                   |
| Horizontal rotation range           | 350 °                  |
| Length                              | 21.3 cm                |
| Height                              | 18.0 cm                |
| Diameter                            | 10.0 cm                |
| Net weight                          | 0.878 kg               |
| Gross weight                        | 1.119 kg               |
| Safety class                        | 1                      |
| Assembly details                    | Track Ceiling          |
| Dimming technology                  | trailing edge          |
| Wattage                             | 28 W                   |
| Lumen                               | 2340 lm                |
| Colour temperature                  | 3000 Kelvin            |
| Beam angle                          | 36 °                   |
| Color                               | black                  |
| CRI                                 | >90                    |
| UGR≤                                | 13                     |
| Binning                             | 3                      |
| LXXBXX data                         | 70/50                  |
|                                     |                        |