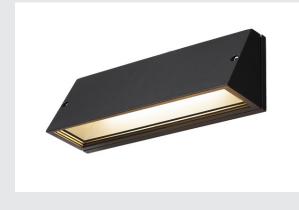

## outdoor LED surface-mounted wall light black CCT switch 3000/4000K

The PEMA® WL LED wall light consists of lacquered aluminium and glass, which covers the LED light source. Thanks to its high protection class, the luminaire is suitable for outdoor use. The light colour can be switched between 3000K and 4000K during installation using the built-in CCT switch. Because of the built-in LED driver, the electrical connection of the luminaire, which is available in several colours, is made directly to the 230V mains supply.