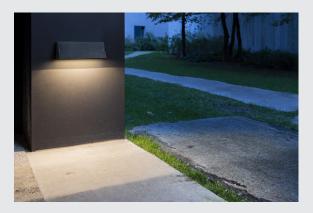

## outdoor LED surface-mounted wall light black CCT switch 3000/4000K

The PEMA® WL LED wall light consists of lacquered aluminium and glass, which covers the LED light source. Thanks to its high protection class, the luminaire is suitable for outdoor use. The light colour can be switched between 3000K and 4000K during installation using the built-in CCT switch. Because of the built-in LED driver, the electrical connection of the luminaire, which is available in several colours, is made directly to the 230V mains supply.