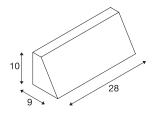

## **TECHNICAL DATA**

| Item no.:                           | 1003453                  |
|-------------------------------------|--------------------------|
| Primary nominal voltage             | 100-277V ~50/60Hz mA/V   |
| Secondary power / secondary voltage | 350 mA/V                 |
| Width                               | 28.0 cm                  |
| Height                              | 10.0 cm                  |
| Depth                               | 9.0 cm                   |
| Net weight                          | 1.212 kg                 |
| Gross weight                        | 1.349 kg                 |
| IP Code                             | IP 65                    |
| Safety class                        | 1                        |
| Impact resistance class             | IK02                     |
| Impact resistance                   | 0,2000000000000001 Joule |
| Assembly                            | Surface                  |
| Assembly details                    | Wall                     |
| Number of through-wires             | 10                       |
| Wattage                             | 16 W                     |
| Lumen                               | 1260 / 1400 lm           |
| Colour temperature                  | 3000/4000 Kelvin         |
| Color                               | black                    |
| CRI                                 | >80                      |
| Binning                             | 3                        |
| LXXBXX data                         | 70/50                    |
|                                     |                          |