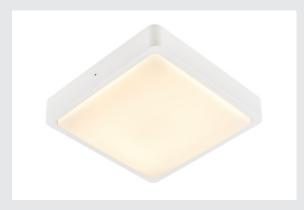

## outdoor LED surface-mounted wall and ceiling light white CCT switch 3000/4000K

SLV AINOS robust, water-proof surface mounted solution, comes with or without a sensor. Square wall and ceiling light made from aluminium, suitable for outdoor use due to the high protection class. The opal illumination surface beneath which the LED is located is surrounded by the lacquered housing. The luminaire comes in several colour versions and is connected directly to the 230V mains supply thanks to its built-in LED driver.