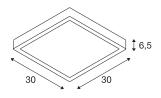

## **TECHNICAL DATA**

| Item no.:                           | 1003451                |
|-------------------------------------|------------------------|
| Primary nominal voltage             | 220-240V ~50/60Hz mA/V |
| Secondary power / secondary voltage | 500 mA/V               |
| Length                              | 30.0 cm                |
| Width                               | 30.0 cm                |
| Height                              | 6.5 cm                 |
| Net weight                          | 1.965 kg               |
| Gross weight                        | 2.178 kg               |
| IP Code                             | IP 65                  |
| Safety class                        | 1                      |
| Assembly                            | Surface                |
| Assembly details                    | Ceiling,Wall           |
| Wattage                             | 18 W                   |
| Lumen                               | 1300 lm                |
| Colour temperature                  | 3000/4000 Kelvin       |
| Color                               | white                  |
| CRI                                 | >80                    |
| Binning                             | 3                      |
| LXXBXX data                         | 70/50                  |
| Service life                        | 54000 h                |
| Ambient temperature                 | 45 °C                  |
| BIG WHITE Page                      | 713                    |
|                                     | •                      |