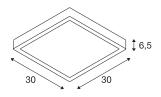

## **TECHNICAL DATA**

| Item no.:                           | 1003450                |
|-------------------------------------|------------------------|
| Primary nominal voltage             | 220-240V ~50/60Hz mA/V |
| Secondary power / secondary voltage | 500 mA/V               |
| Length                              | 30.0 cm                |
| Width                               | 30.0 cm                |
| Height                              | 6.5 cm                 |
| Net weight                          | 1.926 kg               |
| Gross weight                        | 2.142 kg               |
| IP Code                             | IP 65                  |
| Safety class                        | 1                      |
| Assembly                            | Surface                |
| Assembly details                    | Ceiling,Wall           |
| Wattage                             | 17 W                   |
| Lumen                               | 1300 lm                |
| Colour temperature                  | 3000/4000 Kelvin       |
| Color                               | anthracite             |
| CRI                                 | >80                    |
| Binning                             | 3                      |
| LXXBXX data                         | 70/50                  |
| Service life                        | 54000 h                |
| Ambient temperature                 | 45 °C                  |
| BIG WHITE Page                      | 713                    |
|                                     |                        |