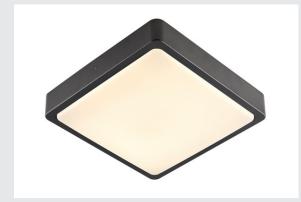

## **AINOS SQUARE**

## outdoor LED surface-mounted wall and ceiling light anthracite CCT switch 3000/4000K

SLV AINOS robust, water-proof surface mounted solution, comes with or without a sensor. Square wall and ceiling light made from aluminium, suitable for outdoor use due to the high protection class. The opal illumination surface beneath which the LED is located is surrounded by the lacquered housing. The luminaire comes in several colour versions and is connected directly to the 230V mains supply thanks to its built-in LED driver.