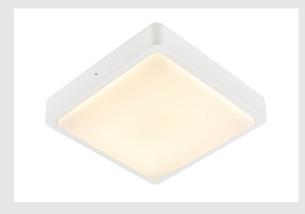

## outdoor LED surface-mounted wall and ceiling light white CCT switch 3000/4000K

SLV AINOS robust, water-proof surface mounted solution, comes with or without a sensor. Square wall and ceiling light made from aluminium, suitable for outdoor use due to the high protection class. The opal illumination surface beneath which the LED is located is surrounded by the lacquered housing. The luminaire comes in several colour versions and is connected directly to the 230V mains supply thanks to its built-in LED driver.