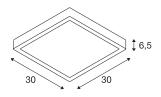

## **TECHNICAL DATA**

| Item no.:                           | 1003449                |
|-------------------------------------|------------------------|
| Primary nominal voltage             | 220-240V ~50/60Hz mA/V |
| Secondary power / secondary voltage | 500 mA/V               |
| Length                              | 30.0 cm                |
| Width                               | 30.0 cm                |
| Height                              | 6.5 cm                 |
| Net weight                          | 1.925 kg               |
| Gross weight                        | 2.14 kg                |
| IP Code                             | IP 65                  |
| Safety class                        | 1                      |
| Assembly                            | Surface                |
| Assembly details                    | Ceiling,Wall           |
| Wattage                             | 17 W                   |
| Lumen                               | 1300 lm                |
| Colour temperature                  | 3000/4000 Kelvin       |
| Color                               | white                  |
| CRI                                 | >80                    |
| Binning                             | 3                      |
| LXXBXX data                         | 70/50                  |
| Service life                        | 54000 h                |
| Ambient temperature                 | 45 °C                  |
| BIG WHITE Page                      | 713                    |
|                                     |                        |