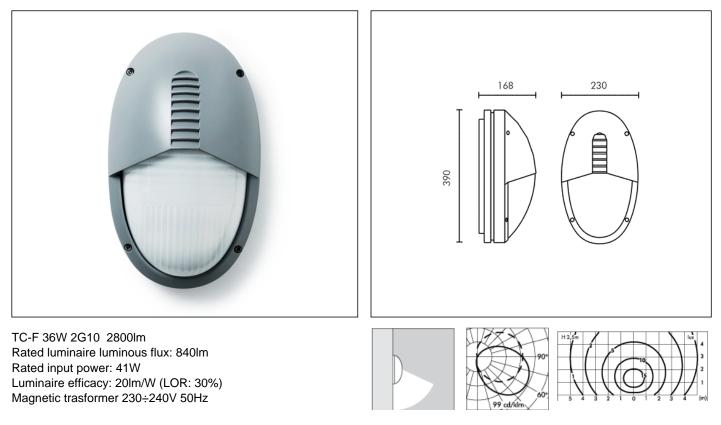

### **TECHNICAL DATA SHEET ART. S.6789 - MEGAVEDO OVAL**

#### PRODUCT TYPE

Wall mounted luminaire. IP rating IP 55 MATERIAL CHARACTERISTICS

Aluminium die cast housing in EN AB-47100 (low copper content) with high resistance against corrosion. Stone wash surface treatment prior to painting process. A4 grade Stainless Steel screws with 2,5-3% molybdenum content which increases the resistance against corrosion. EPDM gaskets. Painting Process : 3 Step Process

#### LIGHTING PERFORMANCE

Reflector in 99.98% pure anodized aluminium . Sand blasted glass diffuser (Vandalproof opal polycarbonate diffuser available on request). Lamp fixed position. LOR 30%

#### WIRING

Supply double cable entry. Isolation: CLASS I . Available colours: White (cod.01), Aluminium grey (cod.14). Weight: 4.5 Kg Glow Wire test: 960°C Lamp not included.

This luminaire is compatible with bulbs of the energy classes: A (Regulation UE 874/2012).