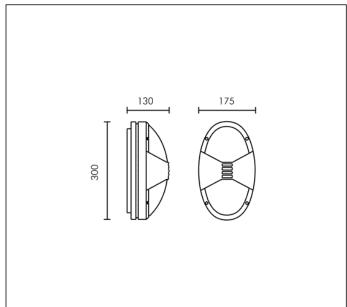

#### **WIRING**

Supply double cable entry. Isolation: CLASS I . Available colours: White (cod.01), Aluminium grey (cod.14). Weight: 2.4 Kg Glow Wire test: 850°C Lamp not included.

This luminaire is compatible with bulbs of the energy classes: A (Regulation UE 874/2012).