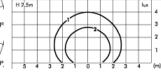

# SIMES

#### luce per l'architettura

## **TECHNICAL DATA SHEET ART. S.6749 - VEDO OVAL**





TC-DEL 18W G24q-2 1200lm Rated luminaire luminous flux: 300lm

Rated input power: 22W

Luminaire efficacy: 14lm/W (LOR: 25%) Electronic ballast 230÷240V 50Hz















### PRODUCT TYPE

Wall mounted luminaire. IP rating IP 55

#### MATERIAL CHARACTERISTICS

Aluminium die cast housing in EN AB-47100 (low copper content) with high resistance against corrosion. Stone wash surface treatment prior to painting process. A4 grade Stainless Steel screws with 2,5-3% molybdenum content which increases the resistance against corrosion. EPDM gaskets. Painting Process: 3 Step Process

1) Surface treatment with BONDERITE. A heavy metal free chemical surface treatment containing ceramic nano particles giving a cohesive, inorganic and highly dense protective coating. 2) PRE POLYMERIZATION a process of introducing an epoxy primer with excellent characteristics to the paint which also offers very high resistance to oxidation due to its Zinc content. 3) POLYMERIZA