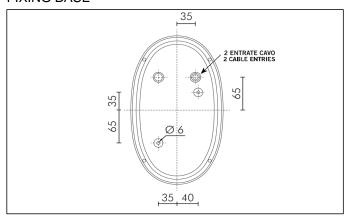

otection for Marine applications for 1200h. Mechanical resistance IK 06

#### LIGHTING PERFORMANCE

Reflector in 99.98% pure anodized aluminium. Sand blasted glass diffuser (Vandalproof opal polycarbonate diffuser available on request). Lamp fixed position. LOR 25%

#### **WIRING**

Supply double cable entry. Isolation: CLASS I . Available colours: White (cod.01), Aluminium grey (cod.14). Weight: 2.4 Kg Glow Wire test: 850°C Lamp not included.

This luminaire is compatible with bulbs of the energy classes: A (Regulation UE 874/2012).

#### **EMERGENCY VERSIONS**

On request the fittings could be provided with electronic ballast which operate both on AC (50/60Hz), both on DC (0Hz) voltage.





# **TECHNICAL DATA SHEET ART. S.6749 - VEDO OVAL**

# **Further information**

**FIXING BASE**