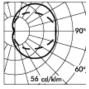

## **TECHNICAL DATA SHEET ART. S.6749 - VEDO OVAL**

TC-DEL 18W G24q-2 1200lm Rated luminaire luminous flux: 300lm

Rated input power: 22W

Luminaire efficacy: 14lm/W (LOR: 25%) Electronic ballast 230÷240V 50Hz

#### LIGHTING PERFORMANCE

Reflector in 99.98% pure anodized aluminium. Sand blasted glass diffuser (Vandalproof opal polycarbonate diffuser available on request). Lamp fixed position. LOR 25%