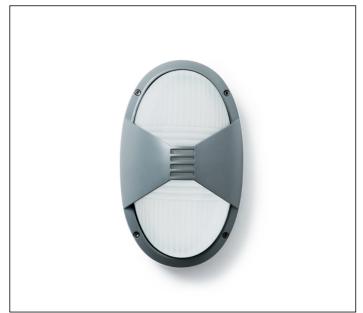

### PRODUCT TYPE

Wall mounted luminaire. IP rating IP 55

#### LIGHTING PERFORMANCE

Reflector in 99.98% pure anodized aluminium. Sand blasted glass diffuser (Vandalproof opal polycarbonate diffuser available on request). Lamp fixed position. LOR 25%

#### **WIRING**

Supply double cable entry. Isolation: CLASS I . Available colours: White (cod.01), Aluminium grey (cod.14). Weight: 2.4 Kg Glow Wire test: 850°C Lamp not included.

This luminaire is compatible with bulbs of the energy classes: A (Regulation UE 874/2012).