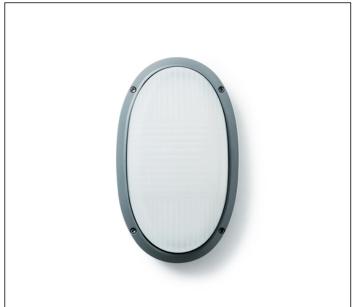

Wall mounted luminaire. IP rating IP 55

#### LIGHTING PERFORMANCE

Reflector in 99.98% pure anodized aluminium. Sand blasted glass diffuser (Vandalproof opal polycarbonate diffuser available on request), Lamp fixed position, LOR 41%