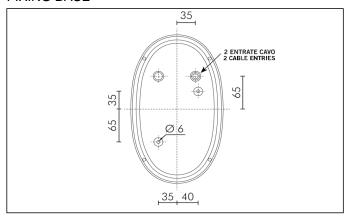

## **Further information**

**FIXING BASE** 

SIMES S.p.A. - Via G.Pastore 2/4 - 25040 - Corte Franca - BRESCIA (ITALY) - http://www.simes.com - e-mail: simes@simes.com

#### **WIRING**

Supply double cable entry. Isolation: CLASS I . Available colours: White (cod.01), Aluminium grey (cod.14). Weight: 2 Kg Glow Wire test: 850°C Lamp not included.

This luminaire is compatible with bulbs of the energy classes: A (Regulation UE 874/2012).