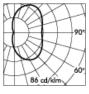

#### LIGHTING PERFORMANCE

Reflector in 99.98% pure anodized aluminium. Sand blasted glass diffuser (Vandalproof opal polycarbonate diffuser available on request), Lamp fixed position, LOR 41%