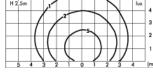

#### LIGHTING PERFORMANCE

Reflector in 99.98% pure anodized aluminium. Sand blasted glass diffuser (Vandalproof opal polycarbonate diffuser available on request), Lamp fixed position, LOR 41%