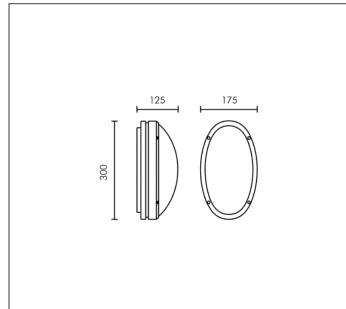

# SIMES

luce per l'architettura

### **TECHNICAL DATA SHEET ART. S.6709 - VEDO OVAL**





TC-DEL 18W G24q-2 1200lm Rated luminaire luminous flux: 492lm

Rated input power: 22W

Luminaire efficacy: 22lm/W (LOR: 41%) Electronic ballast 230÷240V 50Hz















Wall mounted luminaire. IP rating IP 55

#### MATERIAL CHARACTERISTICS

Aluminium die cast housing in EN AB-47100 (low copper content) with high resistance against corrosion. Stone wash surface treatment prior to painting process. A4 grade Stainless Steel screws with 2,5-3% molybdenum content which increases the resistance against corrosion. EPDM gaskets. Painting Process: 3 Step Process

1) Surface treatment with BONDERITE. A heavy metal free chemical surface treatment containing ceramic nano particles giving a cohesive, inorganic and highly dense protective coating. 2) PRE POLYMERIZATION a process of introducing an