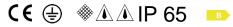

#### LIGHTING PERFORMANCE

Reflector in 99.98% pure anodized aluminium (with TC and HIT lamp version). Clear toughened glass. LOR 39%. Lamp fixed position.