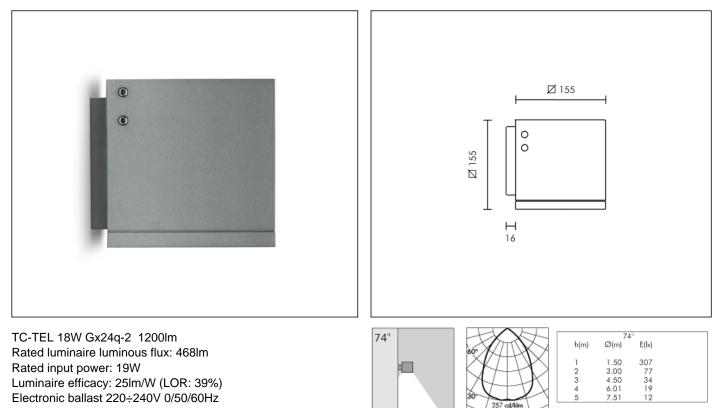

#### PRODUCT TYPE

Wall mounted luminaire. IP rating IP 65 MATERIAL CHARACTERISTICS

Aluminium die cast housing in EN AB-47100 (low copper content) with high resistance against corrosion. Stone wash surface treatment prior to painting process. A4 grade Stainless Steel screws with 2,5-3% molybdenum content which increases the resistance against corrosion. Silicone gaskets. Painting Process : 3 Step Process

#### LIGHTING PERFORMANCE

Reflector in 99.98% pure anodized aluminium (with TC and HIT lamp version). Clear toughened glass. LOR 39%. Lamp fixed position.

#### WIRING

Single cable entry . Isolation: CLASS I . Available colours: White (cod.01), Aluminium grey (cod.14). Weight: 2.7 Kg Glow Wire test: -- Lamp not included.

LOFT REGISTERED DESIGN

This luminaire is compatible with bulbs of the energy classes: B (Regulation UE 874/2012).