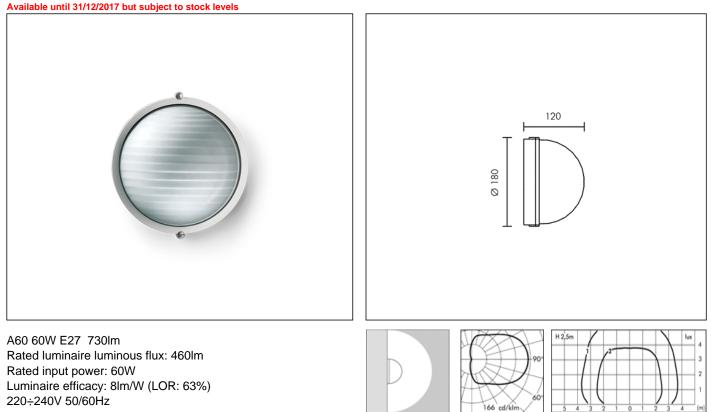

#### PRODUCT TYPE

Wall mounted luminaire. IP rating IP 54 MATERIAL CHARACTERISTICS

Aluminium die cast housing in EN AB-47100 (low copper content) with high resistance against corrosion. Stone wash surface treatment prior to painting process. A4 grade Stainless Steel screws with 2,5-3% molybdenum content which increases the resistance against corrosion. EPDM gaskets. Painting Process : 3 Step Process

#### LIGHTING PERFORMANCE

Reflector in 99.98% pure anodized aluminium . Sand blasted glass diffuser Lamp fixed position. LOR 63%

### WIRING

Supply double cable entry. Isolation: CLASS I . Available colours: White (cod.01), Black (cod.09), Aluminium grey (cod.14). Weight: 1.2 Kg Glow Wire test: 960°C Lamp not included.

This luminaire is compatible with bulbs of the energy classes: D (Regulation UE 874/2012).