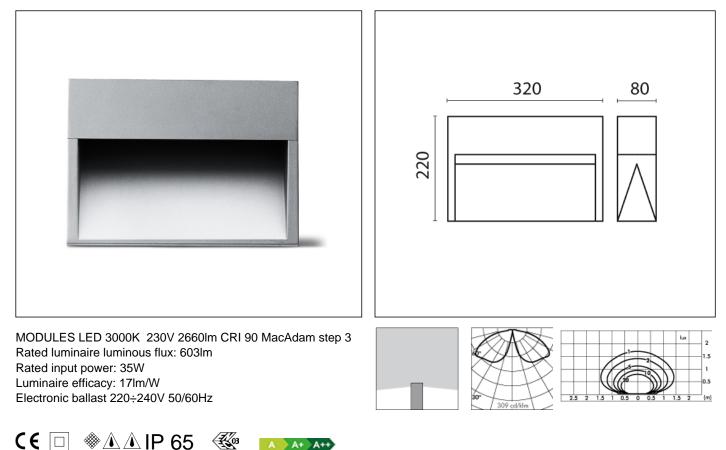

### TECHNICAL DATA SHEET ART. S.6360W - SKILL RECTANGULAR BOLLARD

PRODUCT TYPE

Bollard fitting. IP rating IP 65 MATERIAL CHARACTERISTICS

Aluminium die cast housing in EN AB-47100 (low copper content) with high resistance against corrosion. Stone wash surface treatment prior to painting process. A4 grade Stainless Steel screws with 2,5-3% molybdenum content which increases the resistance against corrosion. Silicone gaskets. Painting Process : 3 Step Process 1) Surface treatment with BONDERITE. A heavy metal free chemical surface treatment containing ceramic nano particles giving a cohesive, inorganic and highly dense protective coating. 2) PRE POLYMERIZATION a process of introducing an epoxy primer with excellent characteristics to the paint which also offers very high resistance to oxidation due to its Zinc content. 3) POLYMERIZATION a process with the application of polyester powder with high resistance against UV rays and harsh weather conditions. Resistance test protection for Marine applications for 1200h. Mechanical resistance IK 06

LIGHTING PERFORMANCE Toughened glass diffuser. LOR --

WIRING

Supplied with single cable entry with PG. Isolation: CLASS II . Available colours: Aluminium grey (cod.14). Weight: 0.61 Kg Glow Wire test: --

#### L.E.D circuit included. SKILL REGISTERED DESIGN

This luminaire contains built-in LED modules with energy class: A, A+, A++. In case of damage or malfunction please contact the manufacturer to receive additional instructions on how to replace and relative spare parts to order. The LED modules cannot be handled in the luminaire by the end user (Regulation UE 874/2012).

LED circuit boards are engineered accordingly to actual Lumen Maintenance regulation (LM80) and Technical Memorandum (TM21) where uniformity and quality of light is 50.000 hours referred to L70 B20 Ta 25°C.