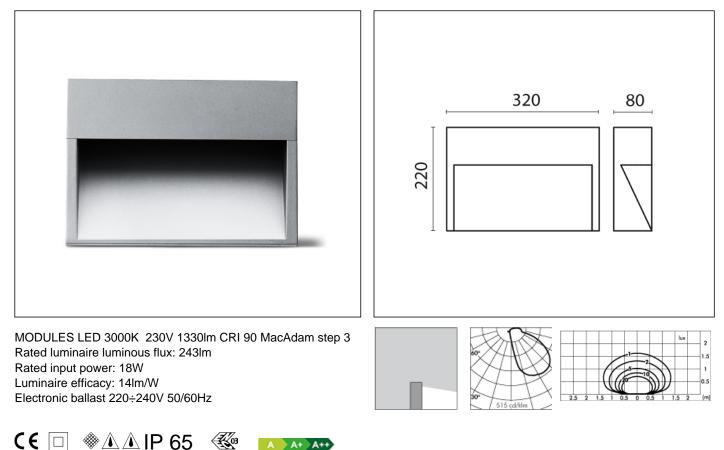

## TECHNICAL DATA SHEET ART. S.6350W - SKILL RECTANGULAR BOLLARD

PRODUCT TYPE

Bollard fitting. IP rating IP 65 MATERIAL CHARACTERISTICS

Aluminium die cast housing in EN AB-47100 (low copper content) with high resistance against corrosion. Stone wash surface treatment prior to painting process. A4 grade Stainless Steel screws with 2,5-3% molybdenum content which increases the resistance against corrosion. Silicone gaskets. Painting Process : 3 Step Process 1) Surface treatment with BONDERITE. A heavy metal free chemical surface treatment containing ceramic nano particles giving a cohesive, inorganic and highly dense protective coating. 2) PRE POLYMERIZATION a process of introducing an epoxy primer with excellent characteristics to the paint which also offers very high resistance to oxidation due to its Zinc content. 3) POLYMERIZATION a process with the application of polyester powder with high resistance against UV rays and harsh weather conditions. Resistance test protection for Marine applications for 1200h. Mechanical resistance IK 06

LIGHTING PERFORMANCE Toughened glass diffuser. LOR --

WIRING

Supplied with single cable entry with PG. Isolation: CLASS II . Available colours: Aluminium grey (cod.14). Weight: 0.61 Kg Glow Wire test: --

L.E.D circuit included. SKILL REGISTERED DESIGN

This luminaire contains built-in LED modules with energy class: A, A+, A++. In case of damage or malfunction please contact the manufacturer to receive additional instructions on how to replace and relative spare parts to order. The LED modules cannot be handled in the luminaire by the end user (Regulation UE 874/2012).

LED circuit boards are engineered accordingly to actual Lumen Maintenance regulation (LM80) and Technical Memorandum (TM21) where uniformity and quality of light is 50.000 hours referred to L70 B20 Ta 25°C.