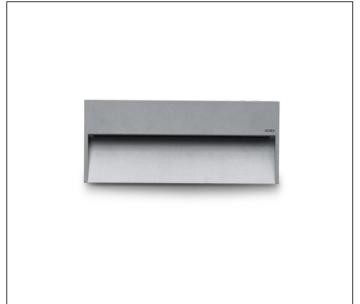

## PRODUCT TYPE

Wall mounted luminaire. IP rating IP 65

# WIRING

MINISKILL is supplied with a pre-wired 1m H05RN-F cable. SKILL is supplied with single cable entry. Isolation: CLASS I. Available colours: White (cod.01), Aluminium grey (cod.14). Weight: 1.2 Kg Glow Wire test: --