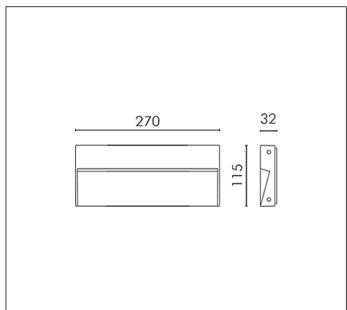

## PRODUCT TYPE

Wall mounted luminaire. IP rating IP 65

# WIRING

MINISKILL is supplied with a pre-wired 1m H05RN-F cable. SKILL is supplied with single cable entry. Isolation: CLASS I. Available colours: White (cod.01), Aluminium grey (cod.14). Weight: 1.2 Kg Glow Wire test: --