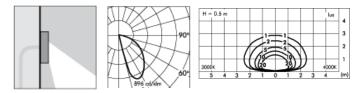

# TECHNICAL DATA SHEET ART. S.6240W - SKILL RECTANGULAR

MODULES LED 3000K 230V 1270lm CRI 90 MacAdam step 3

Rated luminaire luminous flux: 422lm

Rated input power: 13W Luminaire efficacy: 32lm/W

Electronic ballast 220÷240V 0/50/60Hz

## LIGHTING PERFORMANCE

Toughened glass diffuser. LOR -