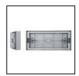

# TECHNICAL DATA SHEET ART. S.6240W - SKILL RECTANGULAR

MODULES LED 3000K 230V 1270lm CRI 90 MacAdam step 3

Rated luminaire luminous flux: 422lm

Rated input power: 13W Luminaire efficacy: 32lm/W

Electronic ballast 220÷240V 0/50/60Hz

## PRODUCT TYPE

Wall mounted luminaire. IP rating IP 65

## MATERIAL CHARACTERISTICS

Aluminium die cast housing in EN AB-47100 (low copper content) with high resistance against corrosion. Stone wash surface treatment prior to painting process. A4 grade Stainless Steel screws with 2,5-3% molybdenum content which increases the resistance against corrosion. Silicone gaskets. Painting Process: 3 Step Process

## LIGHTING PERFORMANCE

Toughened glass diffuser. LOR -

# WIRING

MINISKILL is supplied with a pre-wired 1m H05RN-F cable. SKILL is supplied with single cable entry. Isolation: CLASS I. Available colours: White (cod.01), Aluminium grey (cod.14). Weight: 1.2 Kg Glow Wire test: --