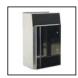

### PRODUCT TYPE

Wall mounted luminaire. IP rating IP 65

#### LIGHTING PERFORMANCE

Reflector in 99.98% pure anodized aluminium. Acid-etched toughened glass 4 mm thick. LOR 25%

#### INSTALLATION AND MAINTENANCE

The recessing box is provided with support ribs that make it crush-proof during installation; the ribs are molded to the recessing box and cannot fall out before installation. The ribs must be removed before the installation of the luminaire. The lamp body is secured to the recessing box through stainless steel clips; the electric components are protected by a covering reflector that houses the light source. **WIRING** 