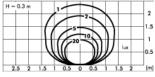

#### LIGHTING PERFORMANCE

Reflector in 99.98% pure anodized aluminium. Acid-etched toughened glass 4 mm thick. LOR 25%