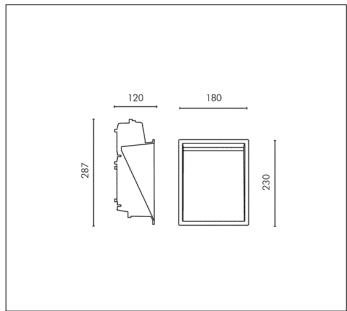

# TECHNICAL DATA SHEET ART. S.6087 - BLINKER ACCESSORIES

S.6083 RECESSING BOX 190 x 300 mm Depth 130 mm

S.6084 MASK FOR PLASTER BOARD WALLS Hole 173 x 225 mm