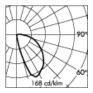

### **TECHNICAL DATA SHEET ART. S.6087 - BLINKER**

HIT-TC CRI 35W G8,5 3300lm Rated luminaire luminous flux: 825lm

Rated input power: 46W

Luminaire efficacy: 18lm/W (LOR: 25%) Electronic ballast 220÷240V 0/50/60Hz