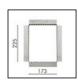

# TECHNICAL DATA SHEET ART. S.6087 - BLINKER ACCESSORIES

S.6083 RECESSING BOX 190 x 300 mm Depth 130 mm

S.6084 MASK FOR PLASTER BOARD WALLS Hole 173 x 225 mm