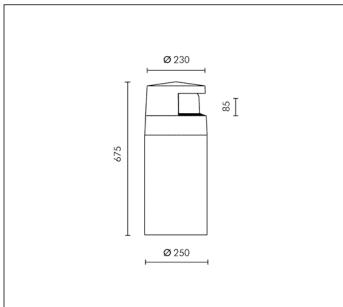

### **TECHNICAL DATA SHEET ART. S.5268 - REEF BOLLARD**

HIT-CRI 70W CLEAR G12 6600lm Rated luminaire luminous flux: 1584lm

Rated input power: 84W

Luminaire efficacy: 19lm/W (LOR: 24%) Magnetic trasformer 230÷240V 50Hz

#### S.5203 FLANGE FOR GROUND APPLICATION

Flange Ø 250mm h 225mm to be fixed in concrete with stainless steel screws for fixing in the ground. Footstall dimension can be calculated according to your country norms and ground properties.