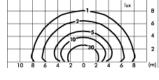

#### LIGHTING PERFORMANCE

99.98% pure anodized aluminium double reflectors. Polycarbonate lens transparent with controlled downward light emission for avoiding any glare, UV-stabilised and vandalproof . Lamp fixed position . LOR 24%