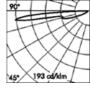

#### LIGHTING PERFORMANCE

99.98% pure anodized aluminium double reflectors. Polycarbonate lens transparent with controlled downward light emission for avoiding any glare, UV-stabilised and vandalproof . Lamp fixed position . LOR 24%