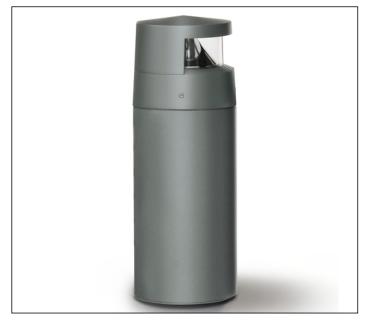

### **TECHNICAL DATA SHEET ART. S.5268 - REEF BOLLARD**

HIT-CRI 70W CLEAR G12 6600lm Rated luminaire luminous flux: 1584lm

Rated input power: 84W

Luminaire efficacy: 19lm/W (LOR: 24%) Magnetic trasformer 230÷240V 50Hz

#### PRODUCT TYPE

Bollard fitting. IP rating IP 65 MATERIAL CHARACTERISTICS

Aluminium die cast housing in EN AB-47100 (low copper content) and extruded EN AW-6060 with high resistance against corrosion. Stone wash surface treatment prior to painting process. A4 grade Stainless Steel screws with 2,5-3% molybdenum content which increases the resistance against corrosion. Pre treated Silicone Gaskets. Painting Process : 3 Step Process

#### LIGHTING PERFORMANCE

99.98% pure anodized aluminium double reflectors. Polycarbonate lens transparent with controlled downward light emission for avoiding any glare, UV-stabilised and vandalproof . Lamp fixed position . LOR 24%