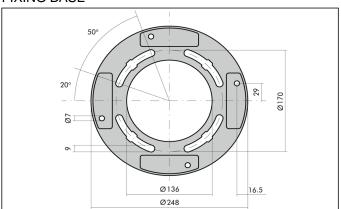

#### S.5203 FLANGE FOR GROUND APPLICATION

Flange Ø 250mm h 225mm to be fixed in concrete with stainless steel screws for fixing in the ground. Footstall dimension can be calculated according to your country norms and ground properties.

### **Further information**

**FIXING BASE** 

SIMES S.p.A. - Via G.Pastore 2/4 - 25040 - Corte Franca - BRESCIA (ITALY) - http://www.simes.com - e-mail: simes@simes.com Export Sales: Tel. +39 0309860440 - Fax +39 0309860449 / Technical Dep.: Tel. +39 0309860450 - Fax +39 0309860459 / Lighting Design Dep.: Tel. +39 0309860425 - Fax +39 0309860429