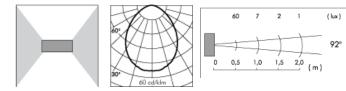

## TECHNICAL DATA SHEET ART. S.5065 - MINILIFT RECTANGULAR

TC-DEL 26W G24q-3 1800lm Rated luminaire luminous flux: 400lm

Rated input power: 29W

Luminaire efficacy: 14lm/W (LOR: 20%) Electronic ballast 230÷240V 50Hz

#### LIGHTING PERFORMANCE

Clear thoughened glass. The methacrylate concentrating lens, combined to the narrow beam window, creates perfectly designed blades of light. In order to obtain a wide beam, just remove the concentrating lens and the and the narrow beam shutter. Each window houses accent LED installed on a black painted aluminium support, which helps dissipate the heat produced by the LED. LOR 20%