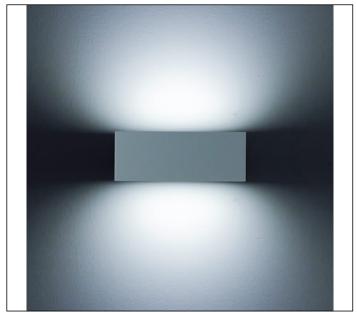

## PRODUCT TYPE

Wall mounted luminaire. IP rating IP 65

#### LIGHTING PERFORMANCE

Clear thoughened glass. The methacrylate concentrating lens, combined to the narrow beam window, creates perfectly designed blades of light. In order to obtain a wide beam, just remove the concentrating lens and the and the narrow beam shutter. Each window houses accent LED installed on a black painted aluminium support, which helps dissipate the heat produced by the LED. LOR 20%