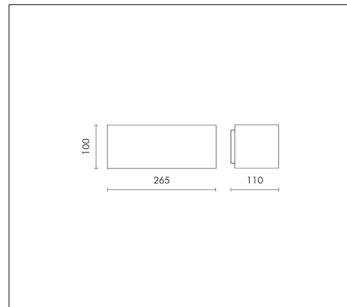

## TECHNICAL DATA SHEET ART. S.5065 - MINILIFT RECTANGULAR

TC-DEL 26W G24q-3 1800lm Rated luminaire luminous flux: 400lm

Rated input power: 29W

Luminaire efficacy: 14lm/W (LOR: 20%) Electronic ballast 230÷240V 50Hz

## PRODUCT TYPE

Wall mounted luminaire. IP rating IP 65